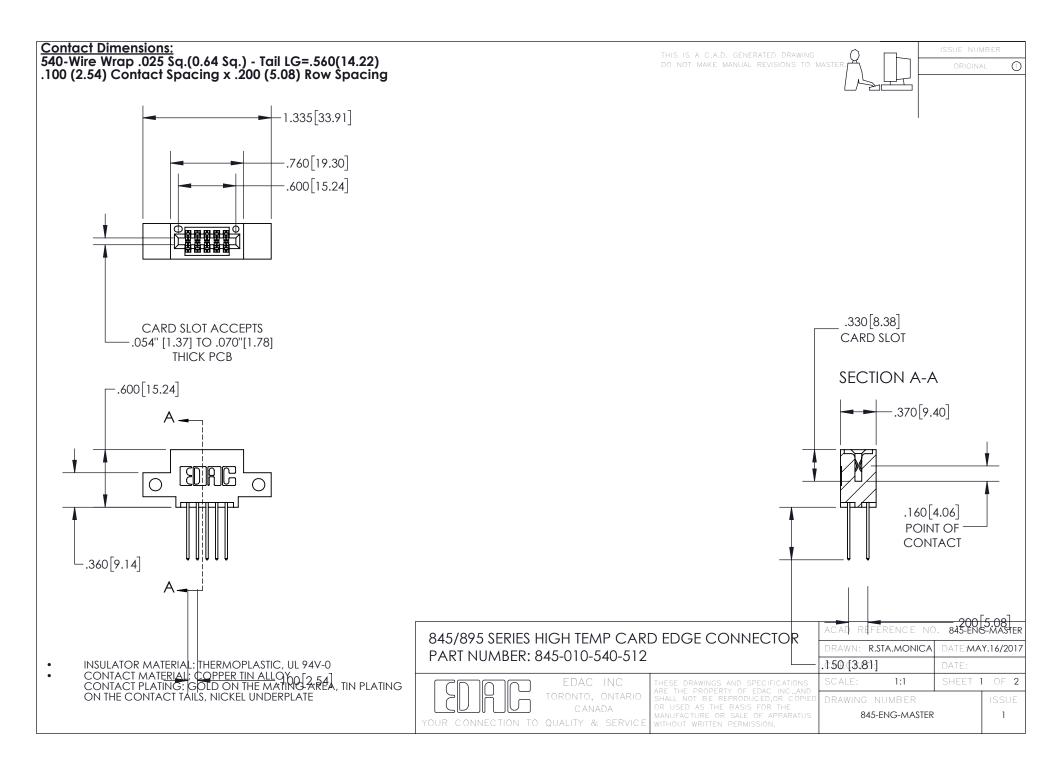

INSULATOR MATERIAL: THERMOPLASTIC POLYESTER, UL 94V-0 DAP MATERIAL AVAILABLE UPON REQUEST

**Contact Code 558** 

CONTACT MATERIAL; COPPER ALLOY CONTACT PLATING: GOLD ON THE MATING AREA, TIN PLATING ON THE CONTACT TAILS, NICKEL UNDERPLATE

## 845/895 SERIES HIGH TEMP CARD EDGE CONNECTOR CONTACT CODE 555,556,558,559,560 DIMENSIONS

YOUR CONNECTION TO QUALITY & SERVICE

Contact Code 559

|   | ACAD REFERENCE NO. 845-ENG-MASTER |                  |  |
|---|-----------------------------------|------------------|--|
|   | DRAWN: R.STA.MONICA               | DATE:MAY.16/2017 |  |
|   | CHECKED:                          | DATE:            |  |
|   | SCALE: 1:1                        | SHEET 2 OF 2     |  |
| D | DRAWING NUMBER                    | ISSUE            |  |

Contact Code 560

845-ENG-MASTER