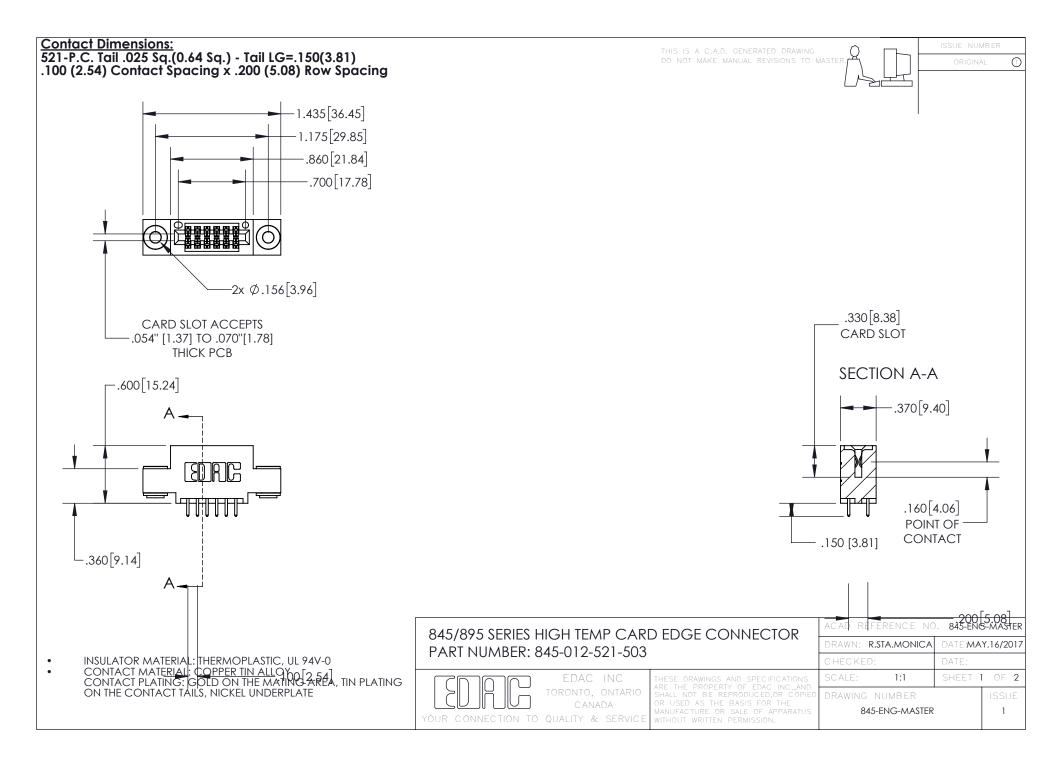

INSULATOR MATERIAL: THERMOPLASTIC POLYESTER, UL 94V-0 DAP MATERIAL AVAILABLE UPON REQUEST

**Contact Code 558** 

CONTACT MATERIAL; COPPER ALLOY CONTACT PLATING: GOLD ON THE MATING AREA, TIN PLATING ON THE CONTACT TAILS, NICKEL UNDERPLATE

## 845/895 SERIES HIGH TEMP CARD EDGE CONNECTOR CONTACT CODE 555,556,558,559,560 DIMENSIONS

YOUR CONNECTION TO QUALITY & SERVICE

Contact Code 559

|   | ACAD REFERENCE NO. 845-ENG-MASTER |                  |  |
|---|-----------------------------------|------------------|--|
|   | DRAWN: R.STA.MONICA               | DATE:MAY.16/2017 |  |
|   | CHECKED:                          | DATE:            |  |
|   | SCALE: 1:1                        | SHEET 2 OF 2     |  |
| D | DRAWING NUMBER                    | ISSUE            |  |

Contact Code 560

845-ENG-MASTER