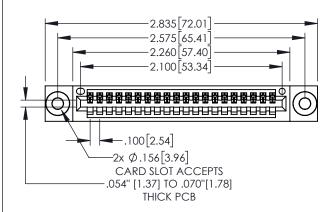

## 845/895 SERIES HIGH TEMP CARD EDGE CONNECTOR PART NUMBER: 845-020-525-403

YOUR CONNECTION TO QUALITY & SERVICE

| ACAD REFERENCE NO. 845-ENG-MASTER |                  |  |
|-----------------------------------|------------------|--|
| DRAWN: R.STA.MONICA               | DATE:MAY.16/2017 |  |
| CHECKED:                          | DATE:            |  |
| SCALE: 1:1                        | SHEET 1 OF 2     |  |
| DRAWING NUMBER                    | ISSUE            |  |
| 0.45 51.40 1.4.0755               |                  |  |