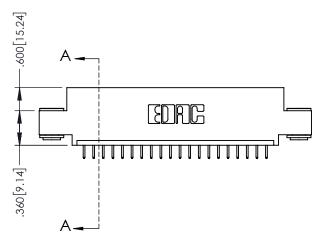

## 845/895 SERIES HIGH TEMP CARD EDGE CONNECTOR PART NUMBER: 845-020-525-403

YOUR CONNECTION TO QUALITY & SERVICE

| ACAD REFERENCE NO. 845-ENG-MASTER |                  |  |
|-----------------------------------|------------------|--|
| DRAWN: R.STA.MONICA               | DATE:MAY.16/2017 |  |
| CHECKED:                          | DATE:            |  |
| SCALE: 1:1                        | SHEET 1 OF 2     |  |
| DRAWING NUMBER                    | ISSUE            |  |
| 0.45 51.40 1.4.0755               |                  |  |