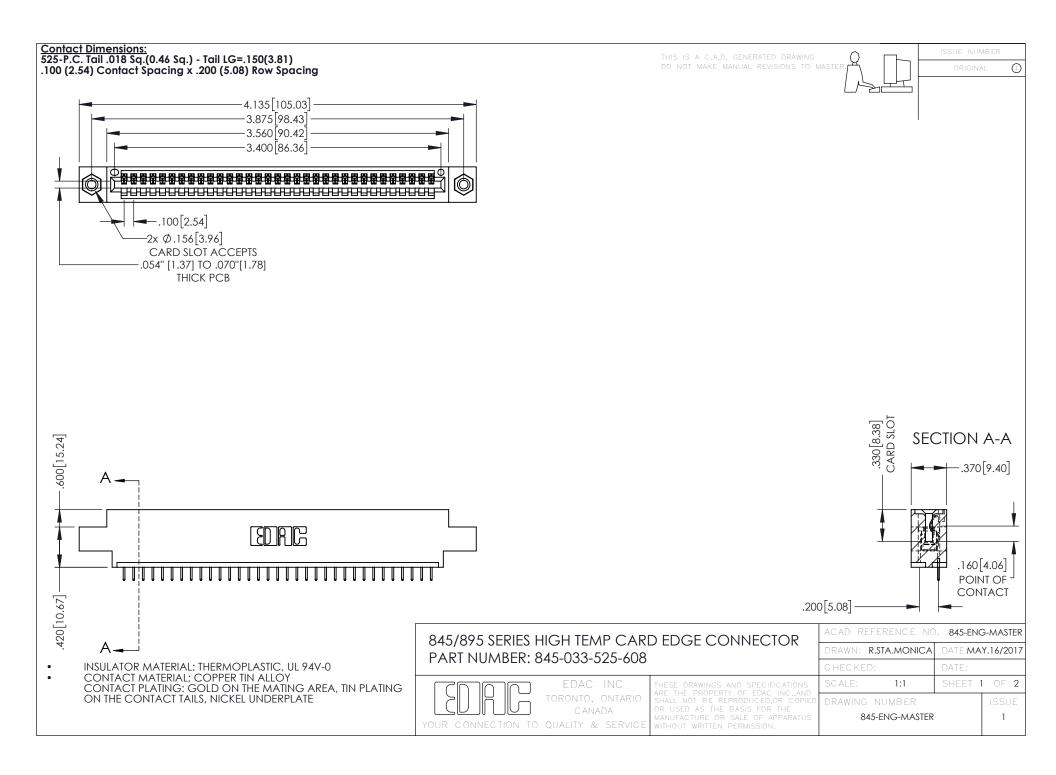

- INSULATOR MATERIAL: THERMOPLASTIC POLYESTER, UL 94V-0 DAP MATERIAL AVAILABLE UPON REQUEST
- CONTACT MATERIAL; COPPER ALLOY

**Contact Code 558** 

CONTACT PLATING: GOLD ON THE MATING AREA, TIN PLATING ON THE CONTACT TAILS, NICKEL UNDERPLATE

## 845/895 SERIES HIGH TEMP CARD EDGE CONNECTOR CONTACT CODE 555,556,558,559,560 DIMENSIONS

YOUR CONNECTION TO QUALITY & SERVICE

Contact Code 559

|   | ACAD REFERENCE NO   | . 845-ENG-MASTER |
|---|---------------------|------------------|
|   | DRAWN: R.STA.MONICA | DATE:MAY.16/2017 |
|   | CHECKED:            | DATE:            |
|   | SCALE: 1:1          | SHEET 2 OF 2     |
| D | DRAWING NUMBER      | ISSUE            |

Contact Code 560

845-ENG-MASTER