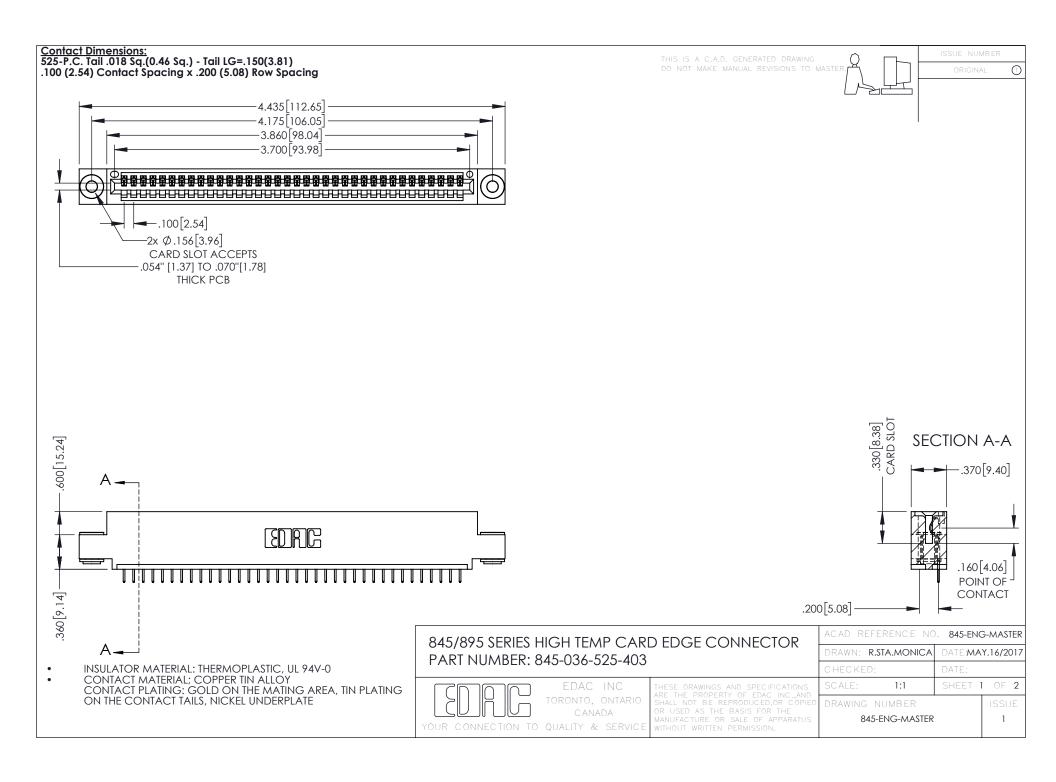

- INSULATOR MATERIAL: THERMOPLASTIC POLYESTER, UL 94V-0 DAP MATERIAL AVAILABLE UPON REQUEST
- CONTACT MATERIAL; COPPER ALLOY

**Contact Code 558** 

CONTACT PLATING: GOLD ON THE MATING AREA, TIN PLATING ON THE CONTACT TAILS, NICKEL UNDERPLATE

## 845/895 SERIES HIGH TEMP CARD EDGE CONNECTOR CONTACT CODE 555,556,558,559,560 DIMENSIONS

YOUR CONNECTION TO QUALITY & SERVICE

Contact Code 559

|   | ACAD REFERENCE NO   | . 845-ENG-MASTER |
|---|---------------------|------------------|
|   | DRAWN: R.STA.MONICA | DATE:MAY.16/2017 |
|   | CHECKED:            | DATE:            |
|   | SCALE: 1:1          | SHEET 2 OF 2     |
| D | DRAWING NUMBER      | ISSUE            |

Contact Code 560

845-ENG-MASTER