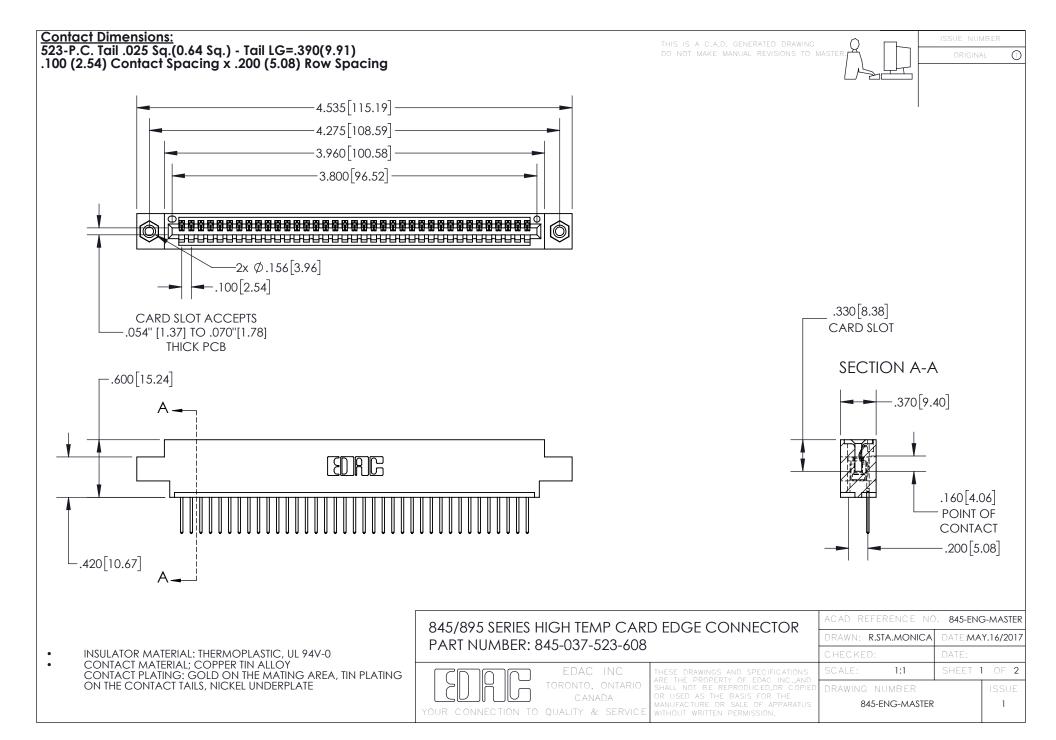

## 845/895 SERIES HIGH TEMP CARD EDGE CONNECTOR CONTACT CODE 555,556,558,559,560 DIMENSIONS

YOUR CONNECTION TO QUALITY & SERVICE

Contact Code 559

|   | ACAD REFERENCE NO. 845-ENG-MASTER |                  |  |
|---|-----------------------------------|------------------|--|
|   | DRAWN: R.STA.MONICA               | DATE:MAY.16/2017 |  |
|   | CHECKED:                          | DATE:            |  |
|   | SCALE: 1:1                        | SHEET 2 OF 2     |  |
| D | DRAWING NUMBER                    | ISSUE            |  |