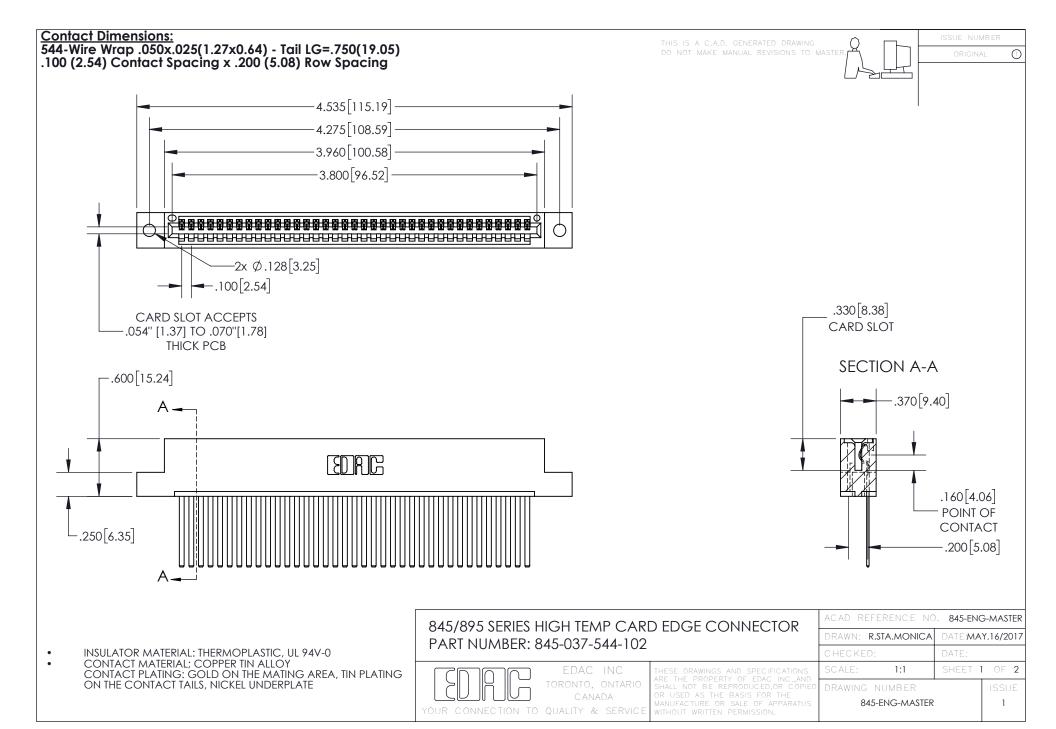

INSULATOR MATERIAL: THERMOPLASTIC POLYESTER, UL 94V-0 DAP MATERIAL AVAILABLE UPON REQUEST

**Contact Code 558** 

CONTACT MATERIAL; COPPER ALLOY CONTACT PLATING: GOLD ON THE MATING AREA, TIN PLATING ON THE CONTACT TAILS, NICKEL UNDERPLATE

## 845/895 SERIES HIGH TEMP CARD EDGE CONNECTOR CONTACT CODE 555,556,558,559,560 DIMENSIONS

YOUR CONNECTION TO QUALITY & SERVICE

Contact Code 559

|   | ACAD REFERENCE NO. 845-ENG-MASTER |                  |  |
|---|-----------------------------------|------------------|--|
|   | DRAWN: R.STA.MONICA               | DATE:MAY.16/2017 |  |
|   | CHECKED:                          | DATE:            |  |
|   | SCALE: 1:1                        | SHEET 2 OF 2     |  |
| D | DRAWING NUMBER                    | ISSUE            |  |

Contact Code 560