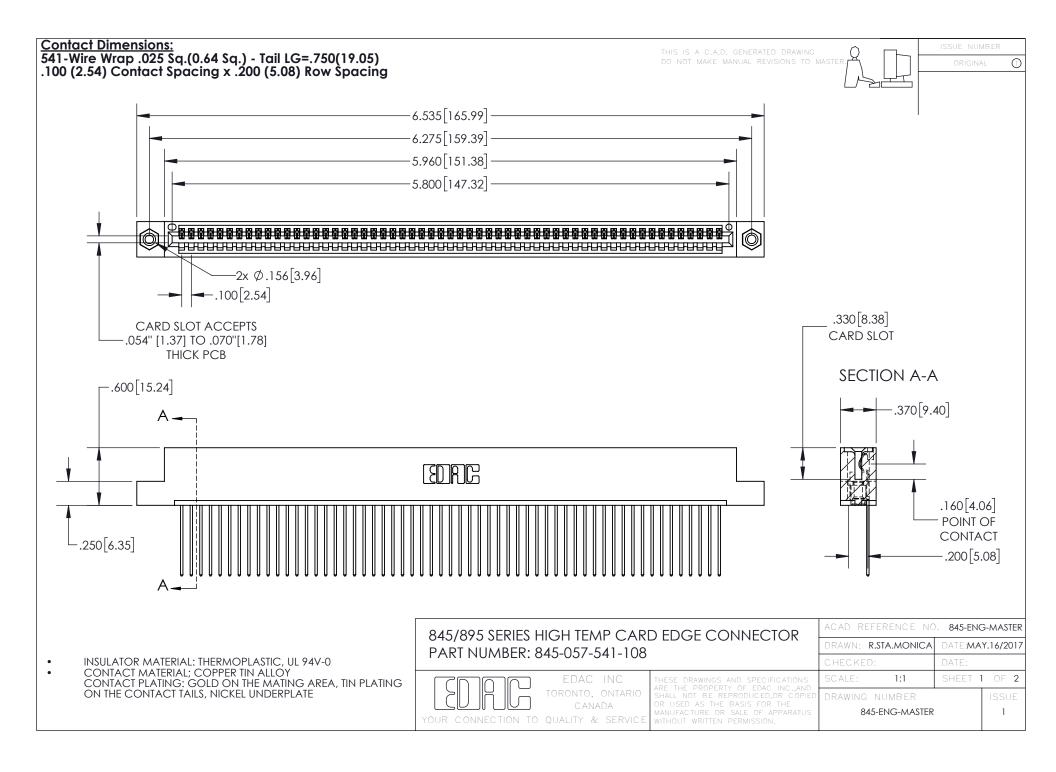

INSULATOR MATERIAL: THERMOPLASTIC POLYESTER, UL 94V-0 DAP MATERIAL AVAILABLE UPON REQUEST

**Contact Code 558** 

CONTACT MATERIAL; COPPER ALLOY CONTACT PLATING: GOLD ON THE MATING AREA, TIN PLATING ON THE CONTACT TAILS, NICKEL UNDERPLATE

## 845/895 SERIES HIGH TEMP CARD EDGE CONNECTOR CONTACT CODE 555,556,558,559,560 DIMENSIONS

YOUR CONNECTION TO QUALITY & SERVICE

Contact Code 559

|   | ACAD REFERENCE NO. 845-ENG-MASTER |                  |  |
|---|-----------------------------------|------------------|--|
|   | DRAWN: R.STA.MONICA               | DATE:MAY.16/2017 |  |
|   | CHECKED:                          | DATE:            |  |
|   | SCALE: 1:1                        | SHEET 2 OF 2     |  |
| D | DRAWING NUMBER                    | ISSUE            |  |

Contact Code 560