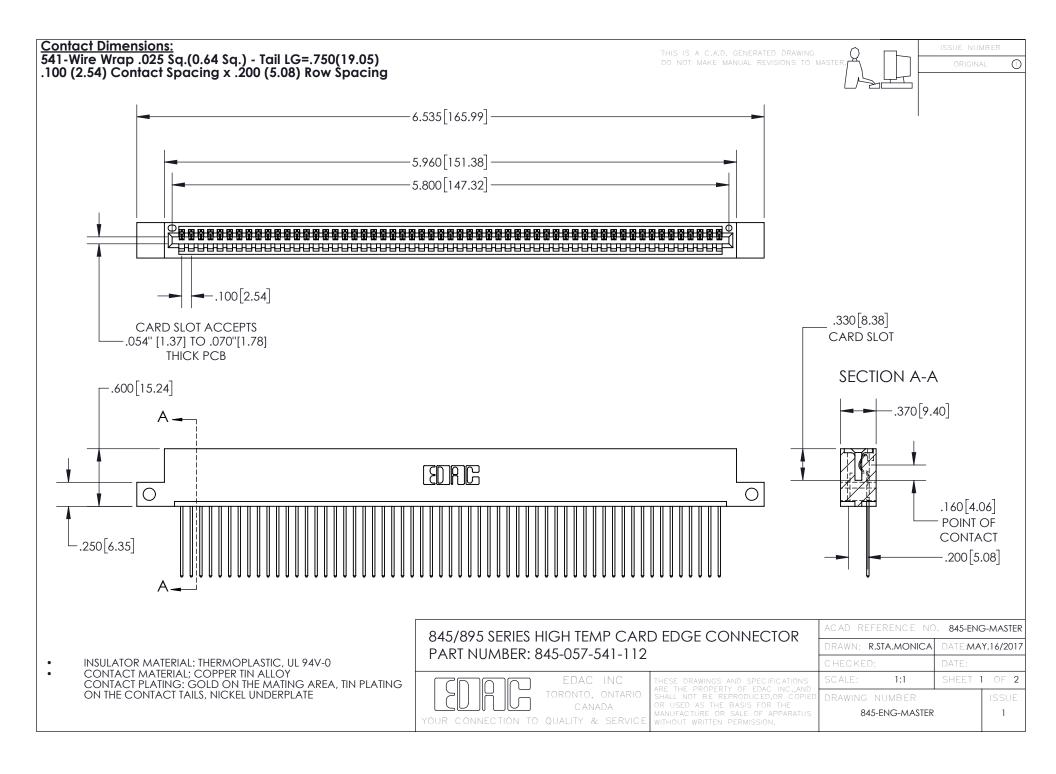

INSULATOR MATERIAL: THERMOPLASTIC POLYESTER, UL 94V-0 DAP MATERIAL AVAILABLE UPON REQUEST

**Contact Code 558** 

CONTACT MATERIAL; COPPER ALLOY CONTACT PLATING: GOLD ON THE MATING AREA, TIN PLATING ON THE CONTACT TAILS, NICKEL UNDERPLATE

## 845/895 SERIES HIGH TEMP CARD EDGE CONNECTOR CONTACT CODE 555,556,558,559,560 DIMENSIONS

YOUR CONNECTION TO QUALITY & SERVICE

Contact Code 559

|   | ACAD REFERENCE NO. 845-ENG-MASTER |                  |  |
|---|-----------------------------------|------------------|--|
|   | DRAWN: R.STA.MONICA               | DATE:MAY.16/2017 |  |
|   | CHECKED:                          | DATE:            |  |
|   | SCALE: 1:1                        | SHEET 2 OF 2     |  |
| D | DRAWING NUMBER                    | ISSUE            |  |

Contact Code 560