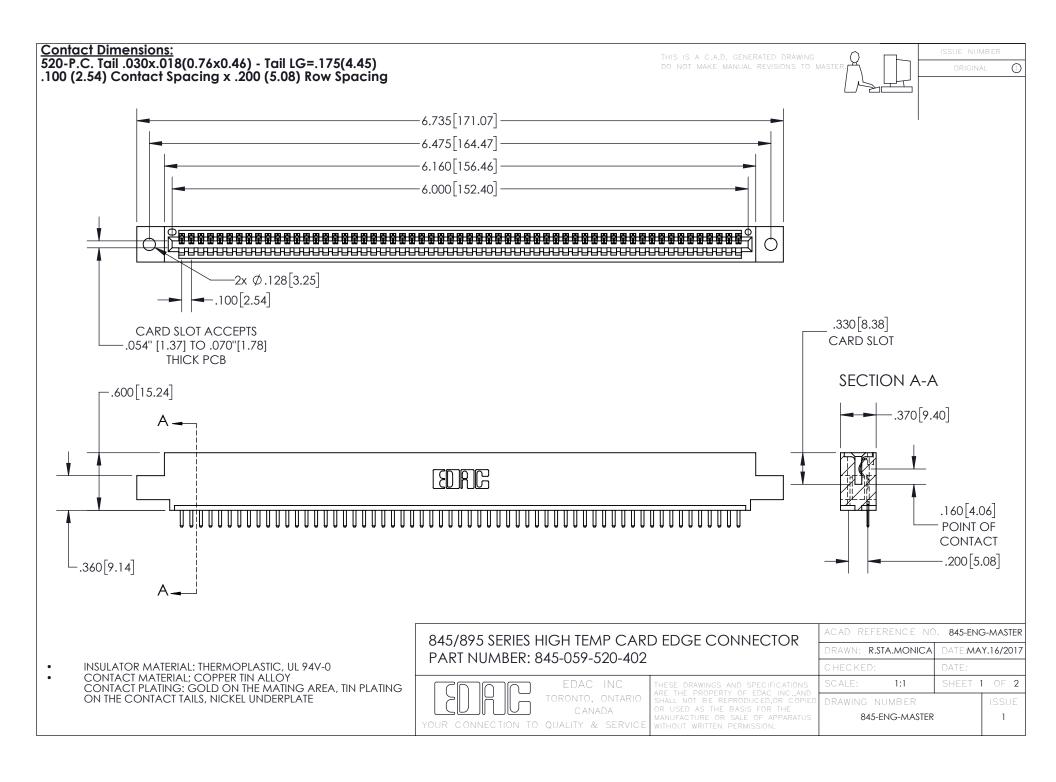

INSULATOR MATERIAL: THERMOPLASTIC POLYESTER, UL 94V-0 DAP MATERIAL AVAILABLE UPON REQUEST

**Contact Code 558** 

CONTACT MATERIAL; COPPER ALLOY CONTACT PLATING: GOLD ON THE MATING AREA, TIN PLATING ON THE CONTACT TAILS, NICKEL UNDERPLATE

## 845/895 SERIES HIGH TEMP CARD EDGE CONNECTOR CONTACT CODE 555,556,558,559,560 DIMENSIONS

YOUR CONNECTION TO QUALITY & SERVICE

Contact Code 559

|   | ACAD REFERENCE NO. 845-ENG-MASTER |                  |  |
|---|-----------------------------------|------------------|--|
|   | DRAWN: R.STA.MONICA               | DATE:MAY.16/2017 |  |
|   | CHECKED:                          | DATE:            |  |
|   | SCALE: 1:1                        | SHEET 2 OF 2     |  |
| D | DRAWING NUMBER                    | ISSUE            |  |

Contact Code 560

845-ENG-MASTER