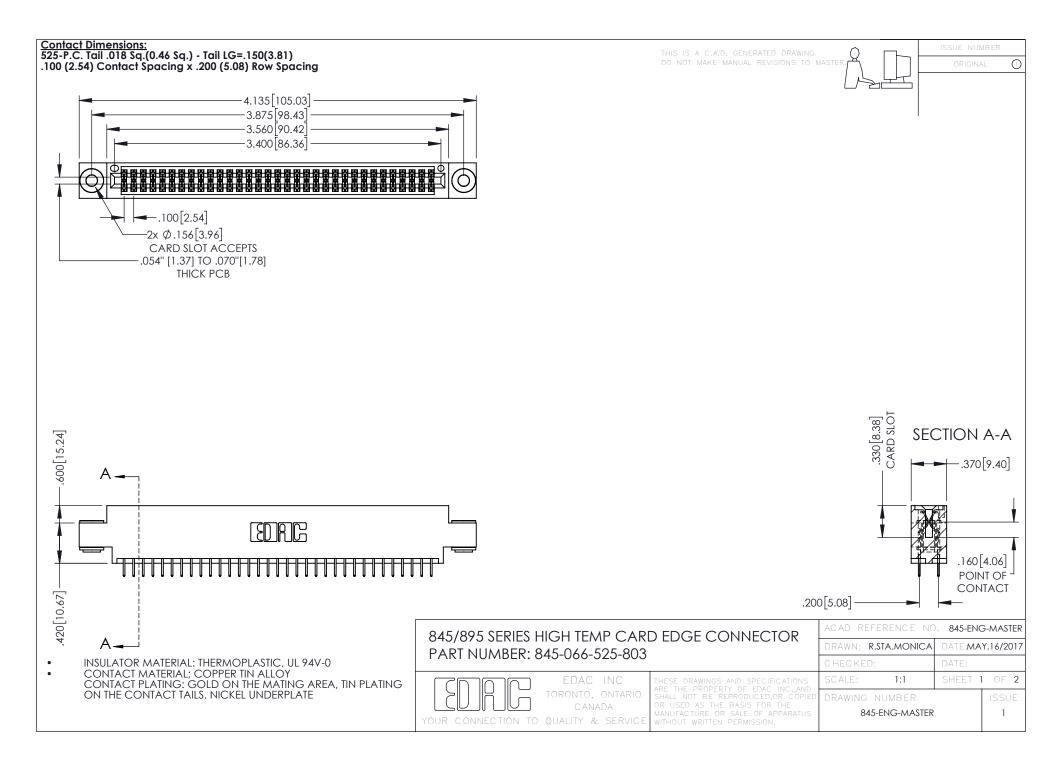

- INSULATOR MATERIAL: THERMOPLASTIC POLYESTER, UL 94V-0 DAP MATERIAL AVAILABLE UPON REQUEST
- CONTACT MATERIAL; COPPER ALLOY

**Contact Code 558** 

CONTACT PLATING: GOLD ON THE MATING AREA, TIN PLATING ON THE CONTACT TAILS, NICKEL UNDERPLATE

## 845/895 SERIES HIGH TEMP CARD EDGE CONNECTOR CONTACT CODE 555,556,558,559,560 DIMENSIONS

YOUR CONNECTION TO QUALITY & SERVICE

Contact Code 559

|   | ACAD REFERENCE NO   | . 845-ENG-MASTER |
|---|---------------------|------------------|
|   | DRAWN: R.STA.MONICA | DATE:MAY.16/2017 |
|   | CHECKED:            | DATE:            |
|   | SCALE: 1:1          | SHEET 2 OF 2     |
| D | DRAWING NUMBER      | ISSUE            |

Contact Code 560

845-ENG-MASTER