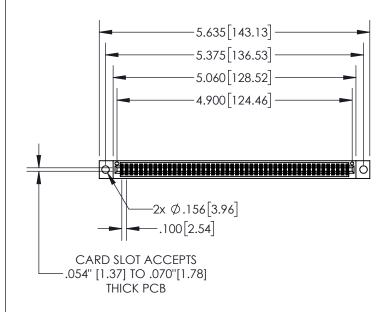

**Contact Dimensions:** 

542-Wire Wrap .025 Sq.(0.64 Sq.) - Tail LG=.645(16.38) .100 (2.54) Contact Spacing x .200 (5.08) Row Spacing

INSULATOR MATERIAL: THERMOPLASTIC, UL 94V-0

845/895 SERIES HIGH TEMP CARD EDGE CONNECTOR PART NUMBER: 845-096-542-504

|             | .330[8.38]<br>CARD SLOT           |  |  |  |
|-------------|-----------------------------------|--|--|--|
| -           | .370[9.40]                        |  |  |  |
|             | SECTION A-A                       |  |  |  |
|             | <br>                              |  |  |  |
| .150 [3.81] | .160[4.06]<br>POINT OF<br>CONTACT |  |  |  |
|             | <b>~</b> 200[5.08]                |  |  |  |