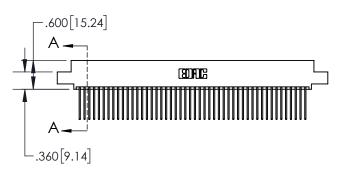

|             | .330[8.38]<br>CARD SLOT           |  |  |  |
|-------------|-----------------------------------|--|--|--|
| -           | .370[9.40]                        |  |  |  |
|             | SECTION A-A                       |  |  |  |
|             | <br>                              |  |  |  |
| .150 [3.81] | .160[4.06]<br>POINT OF<br>CONTACT |  |  |  |
|             | <b>~</b> 200[5.08]                |  |  |  |