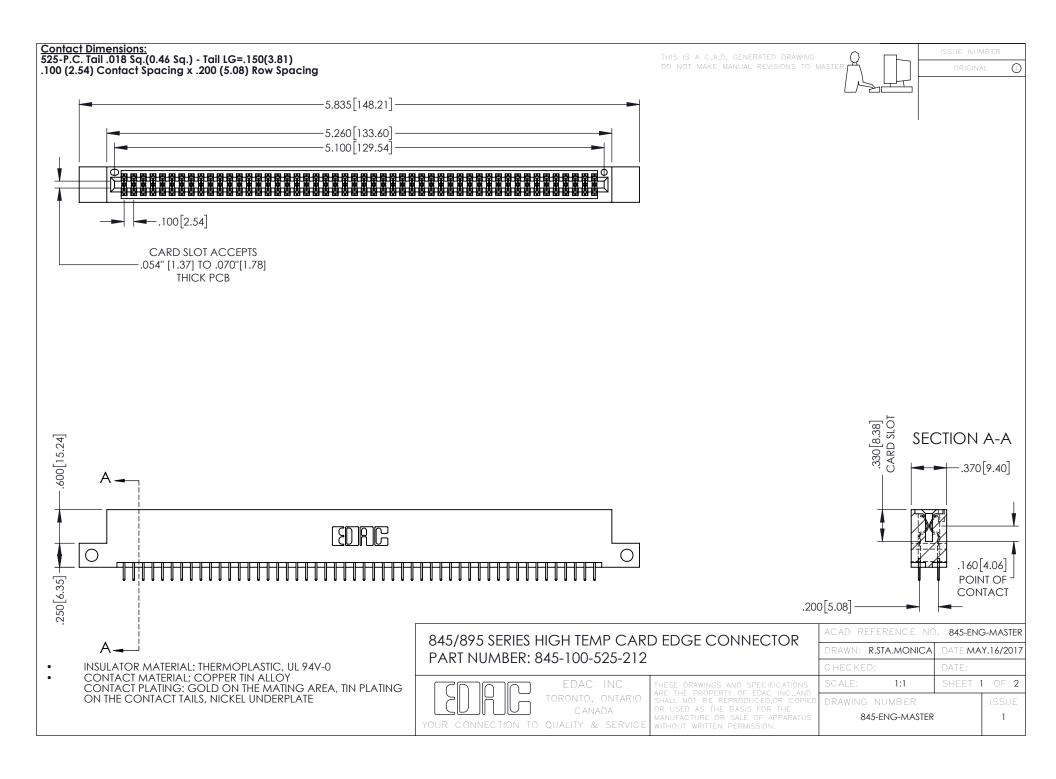

- INSULATOR MATERIAL: THERMOPLASTIC POLYESTER, UL 94V-0 DAP MATERIAL AVAILABLE UPON REQUEST
- CONTACT MATERIAL; COPPER ALLOY

**Contact Code 558** 

CONTACT PLATING: GOLD ON THE MATING AREA, TIN PLATING ON THE CONTACT TAILS, NICKEL UNDERPLATE

## 845/895 SERIES HIGH TEMP CARD EDGE CONNECTOR CONTACT CODE 555,556,558,559,560 DIMENSIONS

YOUR CONNECTION TO QUALITY & SERVICE

Contact Code 559

|   | ACAD REFERENCE NO   | . 845-ENG-MASTER |
|---|---------------------|------------------|
|   | DRAWN: R.STA.MONICA | DATE:MAY.16/2017 |
|   | CHECKED:            | DATE:            |
|   | SCALE: 1:1          | SHEET 2 OF 2     |
| D | DRAWING NUMBER      | ISSUE            |

Contact Code 560

845-ENG-MASTER