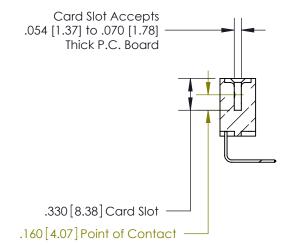

THIS IS A C.A.D. GENERATED DRAWING DO NOT MAKE MANUAL REVISIONS TO MASTER.

ISSUE NUMBER

.165[4.19]

.375 [9.54]

ORIGINAL

1

.060 [1.52] .125(3.18) to .210(5.33) **Outside Tails** .125(3.18) to .210(5.33) **Outside Tails** 

**Contact Code 560** 

INSULATOR MATERIAL: THERMOPLASTIC POLYESTER, UL 94V-0 CONTACT MATERIAL; COPPER, NICKEL, TIN ALLOY CA-725 CONTACT PLATING: GOLD ON THE MATING AREA, TIN-LEAD ON THE CONTACT TAILS, NICKEL UNDERPLATE

**Contact Code 558** 