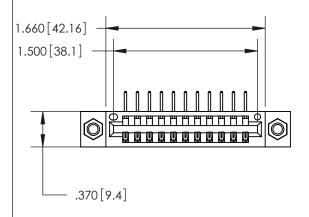

<u>Contact Dimensions:</u>
558-90 Degree Bend (Code 541 Contacts)
See Sheet 2 for Contact Code 555, 556, 558, 559, 560 Dimensions

THIS IS A C.A.D. GENERATED DRAWING DO NOT MAKE MANUAL REVISIONS TO MASTER.

ISSUE NUMBER

ORIGINAL

.600 [15.24]

- INSULATOR MATERIAL: THERMOPLASTIC POLYESTER, UL 94V-0
- CONTACT MATERIAL; COPPER, NICKEL, TIN ALLOY CA-725 CONTACT PLATING: GOLD ON THE MATING AREA, TIN-LEAD ON THE CONTACT TAILS, NICKEL UNDERPLATE

846/896 SERIES HIGH TEMP CARD EDGE CONNECTOR PART NUMBER: 846-011-558-107

**EDAC INC** TORONTO, ONTARIO CANADA

THESE DRAWINGS AND SPECIFICATIONS ARE THE PROPERTY OF EDAC INC., AND SHALL NOT BE REPRODUCED, OR COPIED OR USED AS THE BASIS FOR THE MANUFACTURE OR SALE OF APPARATUS WITHOUT WRITTEN PERMISSION.