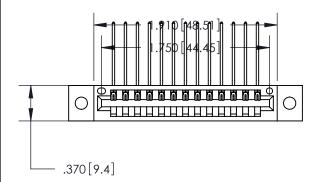

<u>Contact Dimensions:</u>
559-90 Degree Bend (Code 541 Contacts)
See Sheet 2 for Contact Code 555, 556, 558, 559, 560 Dimensions

THIS IS A C.A.D. GENERATED DRAWING DO NOT MAKE MANUAL REVISIONS TO MASTER.

ISSUE NUMBER ORIGINAL

.600 [15.24]

- INSULATOR MATERIAL: THERMOPLASTIC POLYESTER, UL 94V-0
- CONTACT MATERIAL; COPPER, NICKEL, TIN ALLOY CA-725 CONTACT PLATING: GOLD ON THE MATING AREA, TIN-LEAD ON THE CONTACT TAILS, NICKEL UNDERPLATE

846/896 SERIES HIGH TEMP CARD EDGE CONNECTOR PART NUMBER: 846-013-559-102

**EDAC INC** TORONTO, ONTARIO CANADA

THESE DRAWINGS AND SPECIFICATIONS ARE THE PROPERTY OF EDAC INC., AND SHALL NOT BE REPRODUCED, OR COPIED OR USED AS THE BASIS FOR THE MANUFACTURE OR SALE OF APPARATUS WITHOUT WRITTEN PERMISSION.