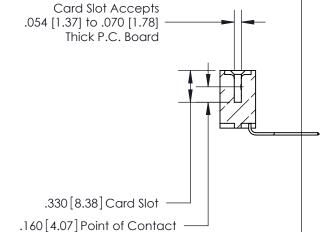

**Contact Code 560** 

INSULATOR MATERIAL: THERMOPLASTIC POLYESTER, UL 94V-0 CONTACT MATERIAL; COPPER, NICKEL, TIN ALLOY CA-725 CONTACT PLATING: GOLD ON THE MATING AREA, TIN-LEAD ON THE CONTACT TAILS, NICKEL UNDERPLATE

**Contact Code 558** 

## 846/896 SERIES HIGH TEMP CARD EDGE CONNECTOR CONTACT CODE 555,556,558,559,560 DIMENSIONS

.150 [3.81]

YOUR CONNECTION TO QUALITY & SERVICE

**Contact Code 559** 

**EDAC INC** TORONTO, ONTARIO CANADA

THESE DRAWINGS AND SPECIFICATIONS ARE THE PROPERTY OF EDAC INC.,AND SHALL NOT BE REPRODUCED, OR COPIED OR USED AS THE BASIS FOR THE MANUFACTURE OR SALE OF APPARATUS WITHOUT WRITTEN PERMISSION.