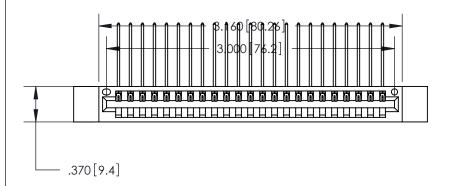

ISSUE NUMBER

ORIGINAL

1

Card Slot Accepts .054 [1.37] to .070 [1.78] Thick P.C. Board .330 [8.38] Card Slot .160 [4.07] Point of Contact —

.600 [15.24]

INSULATOR MATERIAL: THERMOPLASTIC POLYESTER, UL 94V-0

CONTACT MATERIAL; COPPER, NICKEL, TIN ALLOY CA-725 CONTACT PLATING: GOLD ON THE MATING AREA, TIN-LEAD ON THE CONTACT TAILS, NICKEL UNDERPLATE

846/896 SERIES HIGH TEMP CARD EDGE CONNECTOR PART NUMBER: 846-023-559-112