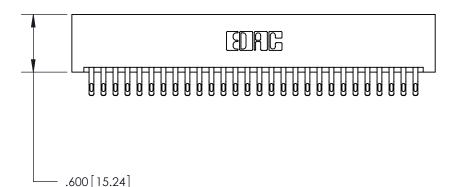

<u>Contact Dimensions:</u> 555-Extender Board Bend (Code 500 Contacts) See Sheet 2 for Contact Code 555, 556, 558, 559, 560 Dimensions

THIS IS A C.A.D. GENERATED DRAWING DO NOT MAKE MANUAL REVISIONS TO MASTER.

ISSUE NUMBER

ORIGINAL

Card Slot Accepts .054 [1.37] to .070 [1.78] Thick P.C. Board .330[8.38] Card Slot -.160 [4.07] Point of Contact -

INSULATOR MATERIAL: THERMOPLASTIC POLYESTER, UL 94V-0 CONTACT MATERIAL; COPPER, NICKEL, TIN ALLOY CA-725 CONTACT PLATING: GOLD ON THE MATING AREA, TIN-LEAD

ON THE CONTACT TAILS, NICKEL UNDERPLATE

846/896 SERIES HIGH TEMP CARD EDGE CONNECTOR PART NUMBER: 846-056-555-201

YOUR CONNECTION TO QUALITY & SERVICE

**EDAC INC** TORONTO, ONTARIO CANADA

THESE DRAWINGS AND SPECIFICATIONS ARE THE PROPERTY OF EDAC INC.,AND SHALL NOT BE REPRODUCED, OR COPIED OR USED AS THE BASIS FOR THE MANUFACTURE OR SALE OF APPARATUS WITHOUT WRITTEN PERMISSION.

|  | ACAD REFERENCE NO. | 846-ENG-MASTER   |  |
|--|--------------------|------------------|--|
|  | DRAWN: J.LEE       | DATE: APR. 22/09 |  |
|  | CHECKED:           | DATE:            |  |
|  | SCALE: 1:1         | SHEET 1 OF 2     |  |
|  | DRAWING NUMBER     | ISSUE            |  |
|  | 846-ENG-MASTER     | 1                |  |