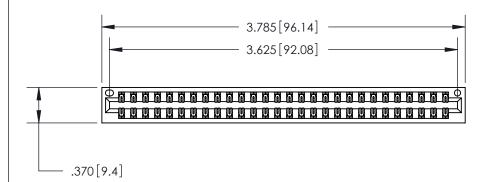

<u>Contact Dimensions:</u> 555-Extender Board Bend (Code 500 Contacts) See Sheet 2 for Contact Code 555, 556, 558, 559, 560 Dimensions

THIS IS A C.A.D. GENERATED DRAWING DO NOT MAKE MANUAL REVISIONS TO MASTER.

ISSUE NUMBER

ORIGINAL

Card Slot Accepts .054 [1.37] to .070 [1.78] Thick P.C. Board .330[8.38] Card Slot -.160 [4.07] Point of Contact -

INSULATOR MATERIAL: THERMOPLASTIC POLYESTER, UL 94V-0 CONTACT MATERIAL; COPPER, NICKEL, TIN ALLOY CA-725 CONTACT PLATING: GOLD ON THE MATING AREA, TIN-LEAD

ON THE CONTACT TAILS, NICKEL UNDERPLATE

846/896 SERIES HIGH TEMP CARD EDGE CONNECTOR PART NUMBER: 846-056-555-201

YOUR CONNECTION TO QUALITY & SERVICE

**EDAC INC** TORONTO, ONTARIO CANADA

THESE DRAWINGS AND SPECIFICATIONS ARE THE PROPERTY OF EDAC INC.,AND SHALL NOT BE REPRODUCED, OR COPIED OR USED AS THE BASIS FOR THE MANUFACTURE OR SALE OF APPARATUS WITHOUT WRITTEN PERMISSION.

|  | ACAD REFERENCE NO. | 846-ENG-MASTER   |  |
|--|--------------------|------------------|--|
|  | DRAWN: J.LEE       | DATE: APR. 22/09 |  |
|  | CHECKED:           | DATE:            |  |
|  | SCALE: 1:1         | SHEET 1 OF 2     |  |
|  | DRAWING NUMBER     | ISSUE            |  |
|  | 846-ENG-MASTER     | 1                |  |