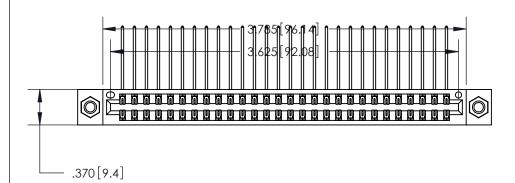

ISSUE NUMBER ORIGINAL

1

846/896 SERIES HIGH TEMP CARD EDGE CONNECTOR PART NUMBER: 846-056-559-207

YOUR CONNECTION TO QUALITY & SERVICE

**EDAC INC** TORONTO, ONTARIO CANADA

THESE DRAWINGS AND SPECIFICATIONS ARE THE PROPERTY OF EDAC INC.,AND SHALL NOT BE REPRODUCED, OR COPIED OR USED AS THE BASIS FOR THE MANUFACTURE OR SALE OF APPARATUS WITHOUT WRITTEN PERMISSION.

ACAD REFERENCE NO. 846-ENG-MASTER DRAWN: J.LEE DATE: APR. 22/09 CHECKED: DATE: SCALE: 1:1 SHEET 1 OF 2 DRAWING NUMBER **ISSUE** 846-ENG-MASTER

Thick P.C. Board

.330[8.38] Card Slot -.160 [4.07] Point of Contact —