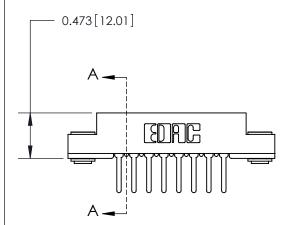

## **Contact Detail**

PC Tail .046x.013(1.17x0.33) - Tail LG=.358(9.09)

.156 [3.96] Contact Spacing x .200 [5.08] Row Spacing

**See Accompanying Page for:** 

**Contact Bend Details** 

**SECTION A-A** 

.095 [2.41] Point of Contact (Measured from bottom of Card Slot) Card Slot Accepts .054 [1.37] to .070 [1.78] Thick P.C. Board