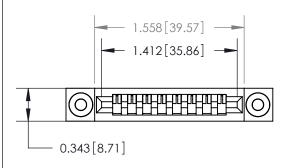

## **Mounting Option**

.116 (2.95) I.D. Floating Eyelets

## **Contact Detail**

PC Tail .046x.013(1.17x0.33) - Tail LG=.358(9.09)

.156 [3.96] Contact Spacing x .200 [5.08] Row Spacing





**See Accompanying Page for:** 

**Contact Bend Details** 



**SECTION A-A** 

.095 [2.41] Point of Contact (Measured from bottom of Card Slot) Card Slot Accepts .054 [1.37] to .070 [1.78] Thick P.C. Board

| 807/857 Series High Temp Card Edge Connector |
|----------------------------------------------|
| Part Number: 857-008-427-103                 |

YOUR CONNECTION TO QUALITY & SERVICE

| ACAD REFERENCE NO | . 807 ENG MASTER |
|-------------------|------------------|
| DRAWN: J.LEE      | DATE: AUG. 11/09 |
| CHECKED:          | DATE:            |
| SCALE: NTS        | SHEET 1 OF 2     |
| DRAWING NUMBER    | ISSUE            |

807 Assembly