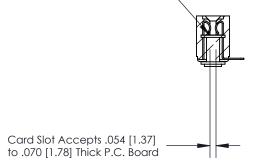

## **Contact Detail**

90 Degree Bend (Code 501 Contacts)

.156 [3.96] Contact Spacing x .200 [5.08] Row Spacing

**SECTION A-A** 

.175 [4.45] Point of Contact (Measured from bottom of Card Slot)

**See Accompanying Page for:** 