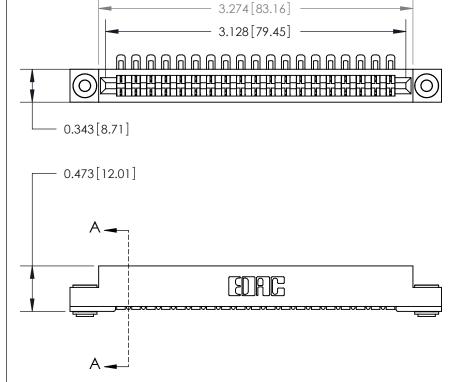

**Contact Bend Details** 

807/857 Series High Temp Card Edge Connector Part Number: 857-019-454-103

YOUR CONNECTION TO QUALITY & SERVICE

| ACAD REFERENCE NO | 807 ENG MASTER   |
|-------------------|------------------|
| DRAWN: J.LEE      | DATE: AUG. 11/09 |
| CHECKED:          | DATE:            |
| SCALE: NTS        | SHEET 1 OF 2     |
| DRAWING NUMBER    | ISSUE            |

807 Assembly