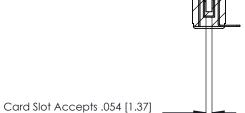

## **Contact Detail**

90 Degree Bend (Code 501 Contacts)

.156 [3.96] Contact Spacing x .200 [5.08] Row Spacing

**SECTION A-A** 

.175 [4.45] Point of Contact (Measured from bottom of Card Slot)

to .070 [1.78] Thick P.C. Board