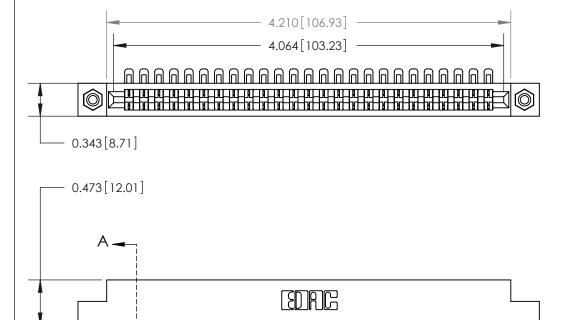

**Mounting Option** 

#4-40 Unified Threaded Inserts

**See Accompanying Page for:** 

**Contact Bend Details** 

807/857 Series High Temp Card Edge Connector Part Number: 857-025-454-108

YOUR CONNECTION TO QUALITY & SERVICE

| ACAD REFERENCE N | 0. 807 ENG MASTER |
|------------------|-------------------|
| DRAWN: J.LEE     | DATE: AUG. 11/09  |
| CHECKED:         | DATE:             |
| SCALE: NTS       | SHEET 1 OF 2      |
| DRAWING NUMBER   | ISSUE             |