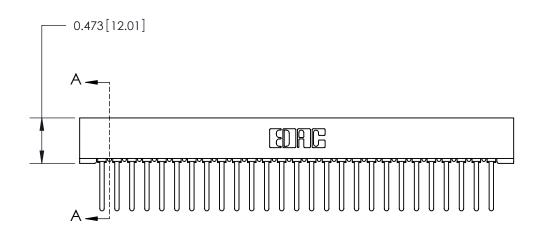

## **Contact Detail**

Wire Wrap .046x.014(1.17x0.36) - Tail LG=.495(12.57) .156 [3.96] Contact Spacing x .200 [5.08] Row Spacing

— 4.522[114.86] -- **4**.376[111.15] -----0.343[8.71]

**SECTION A-A** 

.175 [4.45] Point of Contact (Measured from bottom of Card Slot)