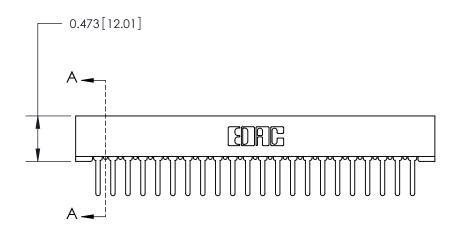

## **Contact Detail**

PC Tail .046x.013(1.17x0.33) - Tail LG=.358(9.09)

.156 [3.96] Contact Spacing x .200 [5.08] Row Spacing

**SECTION A-A** 

.095 [2.41] Point of Contact (Measured from bottom of Card Slot)