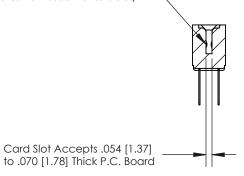

## **Contact Detail**

PC Tail .046x.013(1.17x0.33) - Tail LG=.358(9.09)

.156 [3.96] Contact Spacing x .200 [5.08] Row Spacing

**SECTION A-A** 

.095 [2.41] Point of Contact (Measured from bottom of Card Slot)