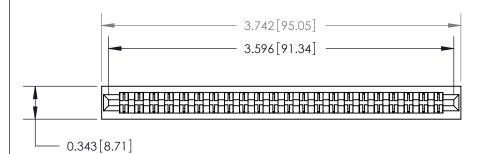

**Mounting Option** 

No Mounting Lugs

## **Contact Detail**

PC Tail .046x.013(1.17x0.33) - Tail LG=.358(9.09)

.156 [3.96] Contact Spacing x .200 [5.08] Row Spacing





**SECTION A-A** 

.095 [2.41] Point of Contact (Measured from bottom of Card Slot)



**See Accompanying Page for:** 

**Contact Bend Details** 

807/857 Series High Temp Card Edge Connector Part Number: 857-044-422-201

YOUR CONNECTION TO QUALITY & SERVICE

| ACAD REFERENCE NO. 807 ENG MASTER |                  |
|-----------------------------------|------------------|
| DRAWN: J.LEE                      | DATE: AUG. 11/09 |
| CHECKED:                          | DATE:            |
| SCALE: NTS                        | SHEET 1 OF 2     |
| DRAWING NUMBER                    | ISSUE            |

807 Assembly