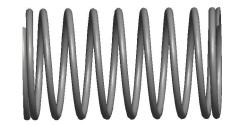

## **NOTES:**

1. Material: Hard Drawn 2. Finish: Glod Irridite

3. Ends: Closed and Ground

4. Total Coils: 10.000

5. Sugg. Max. Deflection: 0.130 (in) 6. Sugg. Max. Load : 2.300 (lbs)

7. All Drawing Dimensions are in Inches [mm]