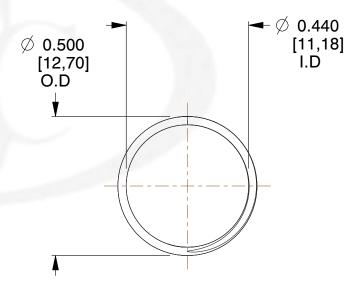

## **NOTES:**

1. Material: Hard Drawn 2. Finish: Glod Irridite

3. Ends: Closed and Ground

4. Total Coils: 10.000

5. Sugg. Max. Deflection: 0.130 (in) 6. Sugg. Max. Load : 2.300 (lbs)

7. All Drawing Dimensions are in Inches [mm]