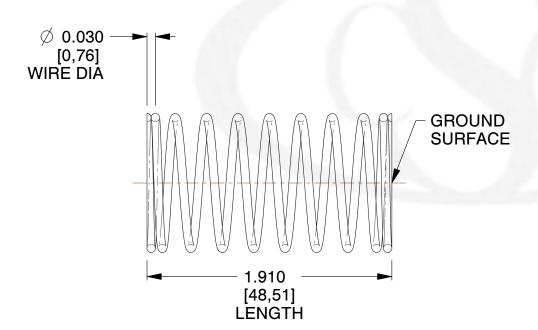

## **NOTES:**

1. Material: Hard Drawn 2. Finish: Glod Irridite

3. Ends: Closed and Ground

4. Total Coils: 10.000

5. Sugg. Max. Deflection: 0.130 (in) 6. Sugg. Max. Load : 2.300 (lbs)

7. All Drawing Dimensions are in Inches [mm]