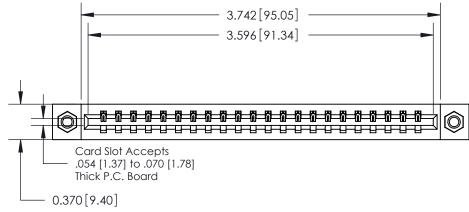

**Mounting Option** 07-M3-0.5 Metric Threaded Inserts **Contact Detail** 

THIS IS A C.A.D. GENERATED DRAWING DO NOT MAKE MANUAL REVISIONS TO MASTER.

ISSUE NUMBER

ORIGINAL

521-P.C. Tail .025 Sq.(0.64 Sq.) - Tail LG=.150(3.81) .156 [3.96] Contact Spacing x .200 [5.08] Row Spacing

0.330[8.38] Card Slot .160 [4.06] Point of Contact **SECTION A-A** 

**See Accompanying Pages for: Contact Bend Details** 

837/887 Series High Temp Card Edge Connector Part Number: 887-022-521-107

**EDAC INC** TORONTO, ONTARIO CANADA