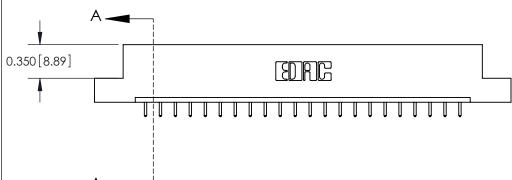

0.330[8.38] Card Slot .160 [4.06] Point of Contact **SECTION A-A** 

**See Accompanying Pages for: Contact Bend Details** 

837/887 Series High Temp Card Edge Connector Part Number: 887-022-521-107

**EDAC INC** TORONTO, ONTARIO CANADA

ISSUE NUMBER

ORIGINAL

1

|                     | 837/887 Series High Temp Card Edge Connector |                                                                                                                                                            | ACAD REFERENCE | NO. 837 EN       | 837 ENG MASTER |  |
|---------------------|----------------------------------------------|------------------------------------------------------------------------------------------------------------------------------------------------------------|----------------|------------------|----------------|--|
| Contact Bend Detail |                                              | DRAWN: J.LEE                                                                                                                                               | DATE: OC       | DATE: OCT. 06/09 |                |  |
|                     | Confact Bend Defail                          |                                                                                                                                                            | CHECKED:       | DATE:            | DATE:          |  |
|                     | EDAC INC THESE DRA                           | TORONTO, ONTARIO CANADA  ARE THE PROPERTY OF EDAC INC.,AND SHALL NOT BE REPRODUCED,OR COPIED OR USED AS THE BASIS FOR THE MANUFACTURE OR SALE OF APPARATUS | SCALE: NTS     | SHEET            | 2 <b>OF</b> 2  |  |
|                     | TORONTO, ONTARIO                             |                                                                                                                                                            | DRAWING NUMBER |                  | ISSUE          |  |
|                     | YOUR CONNECTION TO QUALITY & SERVICE         |                                                                                                                                                            | 837 Assembly   |                  | 1              |  |