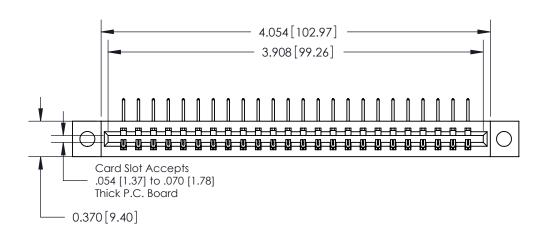

**See Accompanying Pages for:** 

**Contact Bend Details** 

837/887 Series High Temp Card Edge Connector Part Number: 887-024-558-104

**EDAC INC** TORONTO, ONTARIO CANADA

THESE DRAWINGS AND SPECIFICATIONS ARE THE PROPERTY OF EDAC INC.,AND SHALL NOT BE REPRODUCED, OR COPIED OR USED AS THE BASIS FOR THE MANUFACTURE OR SALE OF APPARATUS WITHOUT WRITTEN PERMISSION.