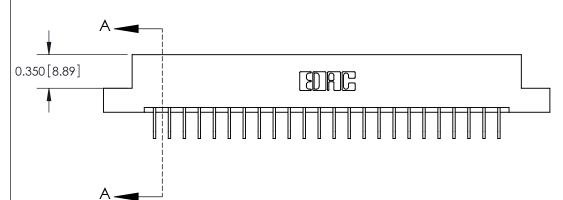

**See Accompanying Pages for:** 

**Contact Bend Details** 

837/887 Series High Temp Card Edge Connector Part Number: 887-024-558-104

**EDAC INC** TORONTO, ONTARIO CANADA

THESE DRAWINGS AND SPECIFICATIONS ARE THE PROPERTY OF EDAC INC.,AND SHALL NOT BE REPRODUCED, OR COPIED OR USED AS THE BASIS FOR THE MANUFACTURE OR SALE OF APPARATUS WITHOUT WRITTEN PERMISSION.