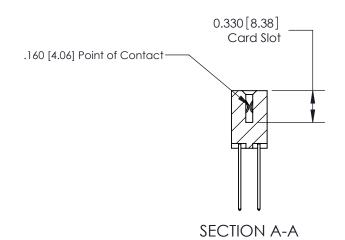

ISSUE NUMBER

ORIGINAL

1

|                     | 837/887 Series High Temp Card Edge Connector |                                                                                                                                                              | ACAD REFERENCE | NO. 837 EN       | 837 ENG MASTER |  |
|---------------------|----------------------------------------------|--------------------------------------------------------------------------------------------------------------------------------------------------------------|----------------|------------------|----------------|--|
| Contact Bend Detail |                                              | DRAWN: J.LEE                                                                                                                                                 | DATE: OC       | DATE: OCT. 06/09 |                |  |
|                     |                                              |                                                                                                                                                              | CHECKED:       | DATE:            |                |  |
|                     | EDAC INC                                     | TORONTO, ONTARIO CANADA  ARE THE PROPERTY OF EDAC INC., AND SHALL NOT BE REPRODUCED, OR COPIED OR USED AS THE BASIS FOR THE MANUFACTURE OR SALE OF APPARATUS | SCALE: NTS     | SHEET            | 2 <b>OF</b> 2  |  |
|                     | TORONTO, ONTARIO                             |                                                                                                                                                              | DRAWING NUMBER | •                | ISSUE          |  |
| ,                   | YOUR CONNECTION TO QUALITY & SERVICE         |                                                                                                                                                              | 837 Assembly   |                  | 1              |  |