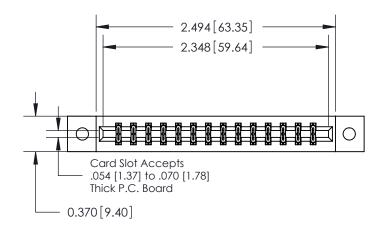

**Mounting Option** 

02-.128 (3.25) Dia. Mounting Holes

## **Contact Detail**

542-Wire Wrap .025 Sq.(0.64 Sq.) - Tail LG=.645(16.38)

.156 [3.96] Contact Spacing x .200 [5.08] Row Spacing

THIS IS A C.A.D. GENERATED DRAWING DO NOT MAKE MANUAL REVISIONS TO MASTER.