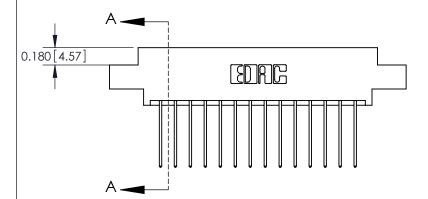

## **Contact Detail**

542-Wire Wrap .025 Sq.(0.64 Sq.) - Tail LG=.645(16.38)

.156 [3.96] Contact Spacing x .200 [5.08] Row Spacing

THIS IS A C.A.D. GENERATED DRAWING DO NOT MAKE MANUAL REVISIONS TO MASTER.