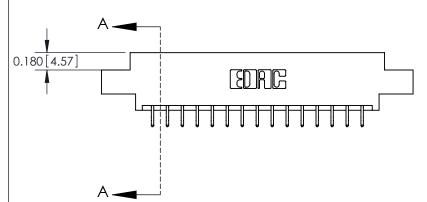

ORIGINAL

**See Accompanying Pages for:** 

**Contact Bend Details** 

837/887 Series High Temp Card Edge Connector Part Number: 887-030-556-802

YOUR CONNECTION TO QUALITY & SERVICE

**EDAC INC** TORONTO, ONTARIO CANADA