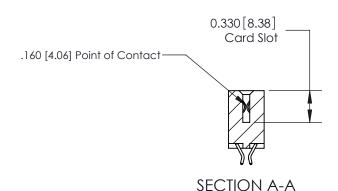

## **Contact Detail**

556-Extender Board Bend (Code 520 Contacts)

.156 [3.96] Contact Spacing x .200 [5.08] Row Spacing

THIS IS A C.A.D. GENERATED DRAWING DO NOT MAKE MANUAL REVISIONS TO MASTER.

ISSUE NUMBER