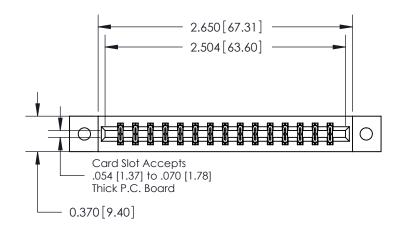

**Mounting Option** 

02-.128 (3.25) Dia. Mounting Holes

## **Contact Detail**

556-Extender Board Bend (Code 520 Contacts)

.156 [3.96] Contact Spacing x .200 [5.08] Row Spacing

THIS IS A C.A.D. GENERATED DRAWING DO NOT MAKE MANUAL REVISIONS TO MASTER.



ISSUE NUMBER

ORIGINAL







**See Accompanying Pages for:** 

**Contact Bend Details** 

837/887 Series High Temp Card Edge Connector Part Number: 887-030-556-802

YOUR CONNECTION TO QUALITY & SERVICE

**EDAC INC** TORONTO, ONTARIO CANADA

THESE DRAWINGS AND SPECIFICATIONS ARE THE PROPERTY OF EDAC INC.,AND SHALL NOT BE REPRODUCED, OR COPIED OR USED AS THE BASIS FOR THE MANUFACTURE OR SALE OF APPARATUS WITHOUT WRITTEN PERMISSION.

| ACAD REFERENCE NO. | 837 ENG MASTER   |  |  |
|--------------------|------------------|--|--|
| DRAWN: J.LEE       | DATE: OCT. 06/09 |  |  |
| CHECKED:           | DATE:            |  |  |
| SCALE: NTS         | SHEET 1 OF 2     |  |  |
| DRAWING NUMBER     | ISSUE            |  |  |
| 837 Assembly       | 1                |  |  |



ISSUE NUMBER

ORIGINAL

1



|