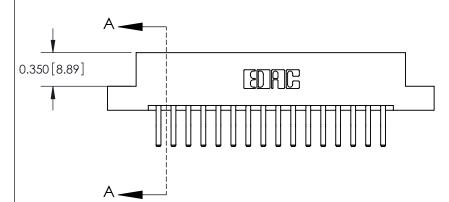

ORIGINAL

**See Accompanying Pages for:** 

**Contact Bend Details** 

837/887 Series High Temp Card Edge Connector Part Number: 887-032-560-204

**EDAC INC** TORONTO, ONTARIO CANADA

THESE DRAWINGS AND SPECIFICATIONS ARE THE PROPERTY OF EDAC INC.,AND SHALL NOT BE REPRODUCED, OR COPIED OR USED AS THE BASIS FOR THE MANUFACTURE OR SALE OF APPARATUS WITHOUT WRITTEN PERMISSION.