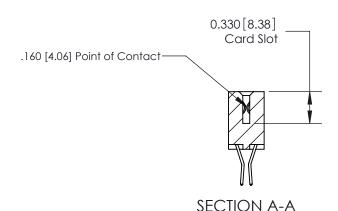

## **Contact Detail**

560-Extender Board Bend (Code 523 Contacts)

.156 [3.96] Contact Spacing x .200 [5.08] Row Spacing

THIS IS A C.A.D. GENERATED DRAWING DO NOT MAKE MANUAL REVISIONS TO MASTER.

ISSUE NUMBER

ISSUE NUMBER

ORIGINAL

1

|                     | 837/887 Series High Temp Card Edge Connector |                                                                                                                                                              | ACAD REFERENCE | NO. 837 EN       | 837 ENG MASTER |  |
|---------------------|----------------------------------------------|--------------------------------------------------------------------------------------------------------------------------------------------------------------|----------------|------------------|----------------|--|
| Contact Bend Detail |                                              | DRAWN: J.LEE                                                                                                                                                 | DATE: OC       | DATE: OCT. 06/09 |                |  |
|                     | Confact bend Defail                          |                                                                                                                                                              | CHECKED:       | DATE:            | DATE:          |  |
|                     | EDAC INC TH                                  | TORONTO, ONTARIO CANADA  ARE THE PROPERTY OF EDAC INC., AND SHALL NOT BE REPRODUCED, OR COPIED OR USED AS THE BASIS FOR THE MANUFACTURE OR SALE OF APPARATUS | SCALE: NTS     | SHEET            | 2 <b>OF</b> 2  |  |
|                     | TORONTO, ONTARIO                             |                                                                                                                                                              | DRAWING NUMBER |                  | ISSUE          |  |
|                     | YOUR CONNECTION TO QUALITY & SERVICE         |                                                                                                                                                              | 837 Assembly   |                  | 1              |  |