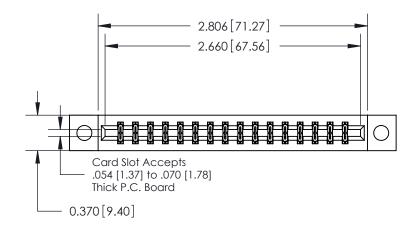

**Mounting Option** 

04-.156 (3.96) Dia. Mounting Holes

## **Contact Detail**

560-Extender Board Bend (Code 523 Contacts)

.156 [3.96] Contact Spacing x .200 [5.08] Row Spacing

THIS IS A C.A.D. GENERATED DRAWING DO NOT MAKE MANUAL REVISIONS TO MASTER.

ISSUE NUMBER