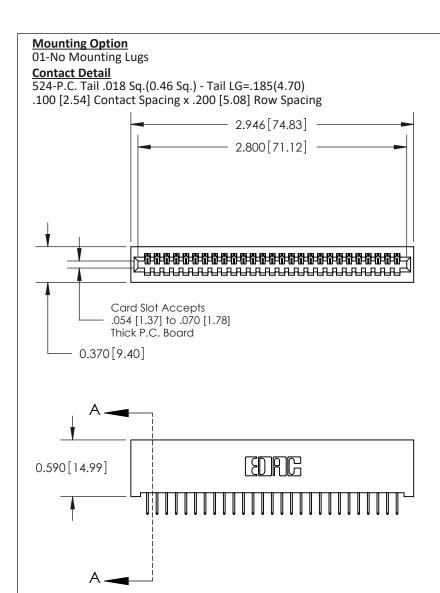

.240 [6.10] Point of Contact-

842/892 Series High Temp Card Edge Connector Part Number: 892-027-524-101

CANADA

YOUR CONNECTION TO QUALITY & SERVICE

|   | DRAWN: J.LEE   | DATE: O | CT. 06/09 |
|---|----------------|---------|-----------|
|   | CHECKED:       | DATE:   |           |
|   | SCALE: NTS     | SHEET   | 1 OF 3    |
| D | DRAWING NUMBER |         | ISSUE     |
| ò | 842 Assembly   |         | 1         |