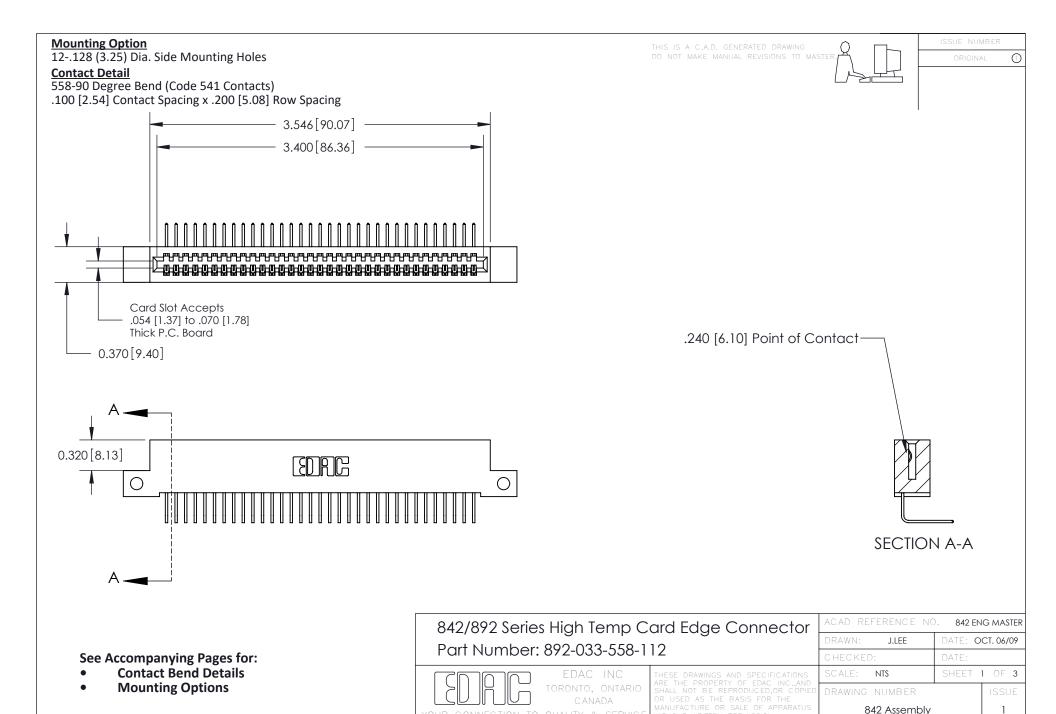

YOUR CONNECTION TO QUALITY & SERVICE

THIS IS A C.A.D. GENERATED DRAWING DO NOT MAKE MANUAL REVISIONS TO MASTER

ORIGINAL (1)



| 842/892 Series High Temp Card Edge Connector<br>Contact Bend Detail |                                                                                                 | ACAD REFERENCE NO. 842 ENG MASTER |             |                  |        |
|---------------------------------------------------------------------|-------------------------------------------------------------------------------------------------|-----------------------------------|-------------|------------------|--------|
|                                                                     |                                                                                                 | DRA