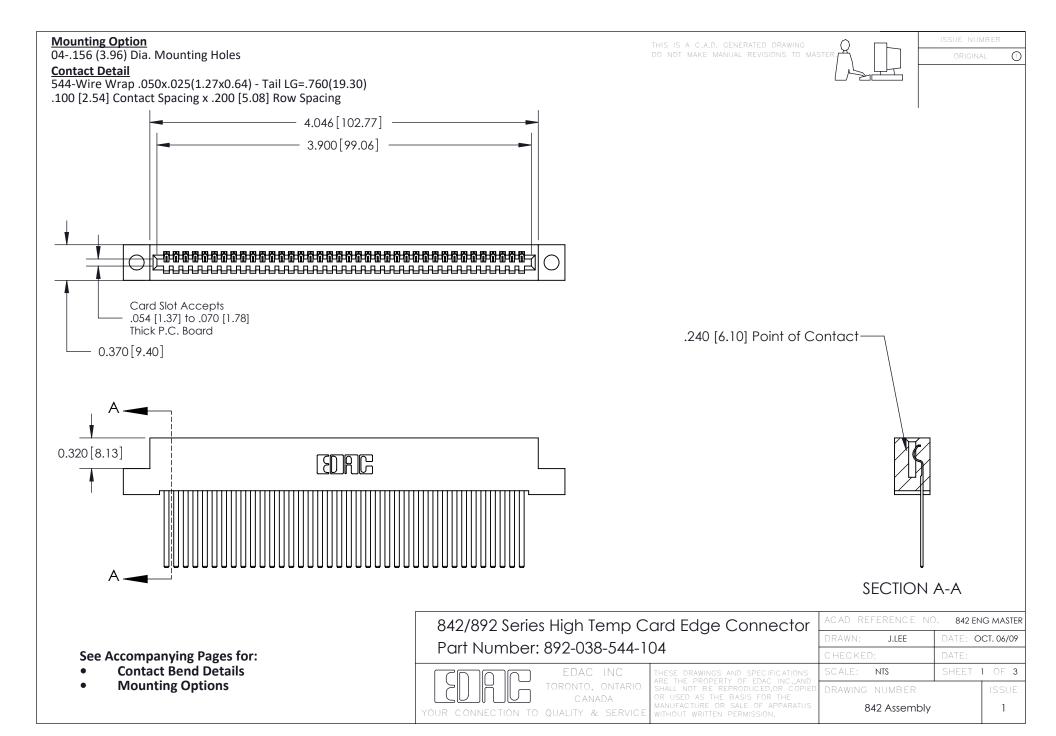

THIS IS A C.A.D. GENERATED DRAWING DO NOT MAKE MANUAL REVISIONS TO MASTER

ORIGINAL (1)



| 842/892 Series High Temp Card Edge Connector<br>Contact Bend Detail |                                                                                                  | ACAD REFERENCE NO. 842 ENG MASTER |             |                  |        |
|---------------------------------------------------------------------|--------------------------------------------------------------------------------------------------|-----------------------------------|-------------|------------------|--------|
|                                                                     |                                                                                                  | DRAWN:                            | J.