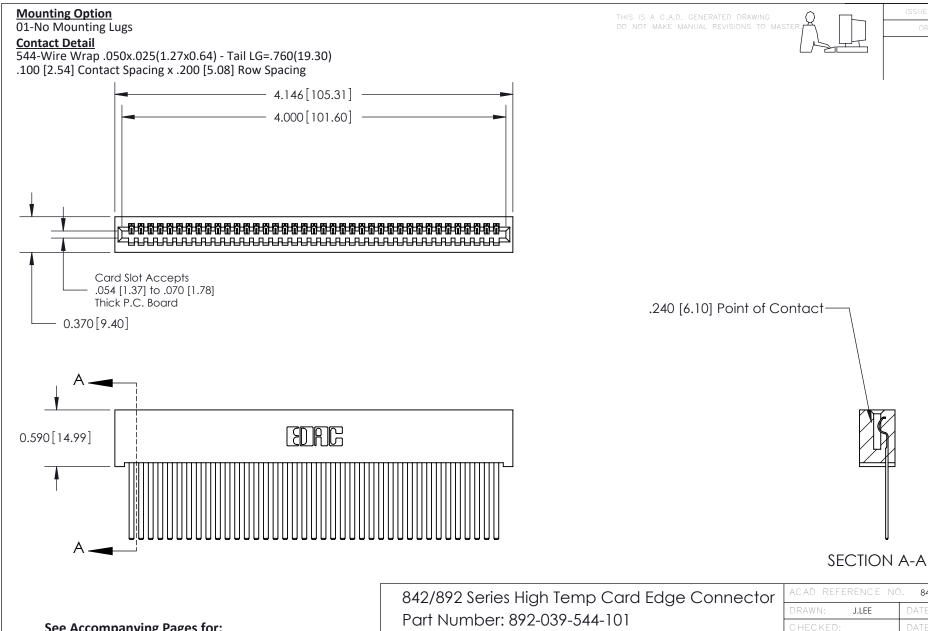

**See Accompanying Pages for:** 

- **Contact Bend Details**
- **Mounting Options**

| ACAD REFERENCE NO | 842 ENG MASTER   |  |  |  |
|-------------------|------------------|--|--|--|
| DRAWN: J.LEE      | DATE: OCT. 06/09 |  |  |  |
| CHECKED:          | DATE:            |  |  |  |
| SCALE: NTS        | SHEET 1 OF 3     |  |  |  |
| DRAWING NUMBER    | ISSUE            |  |  |  |