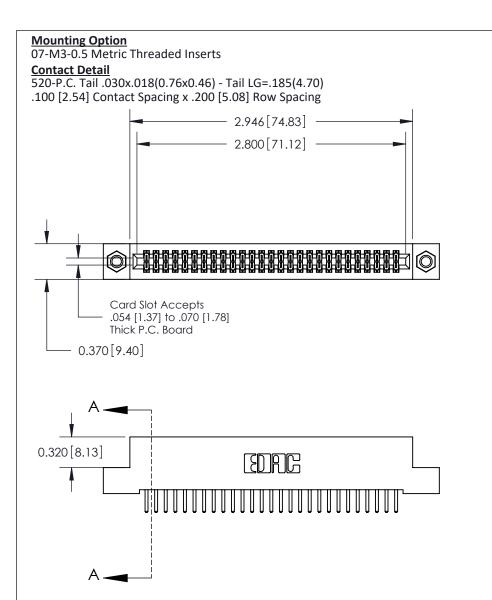

THIS IS A C.A.D. GENERATED DRAWING DO NOT MAKE MANUAL REVISIONS TO MASTER

ISSUE NUMBER

ORIGINAL

1

| 842/892 Series High Temp Card Edge Co<br>Mounting Options  | DRAWN: J.LEE DATE: OCT. 06/09  CHECKED: DATE: |
|------------------------------------------------------------|-----------------------------------------------|
| EDAC INC THESE DRAWINGS AND S ARE THE PROPERTY OF          |                                               |
|                                                            | DUCED,OR COPIED DRAWING NUMBER ISSUE          |
| YOUR CONNECTION TO QUALITY & SERVICE WITHOUT WRITTEN PERMI |                                               |