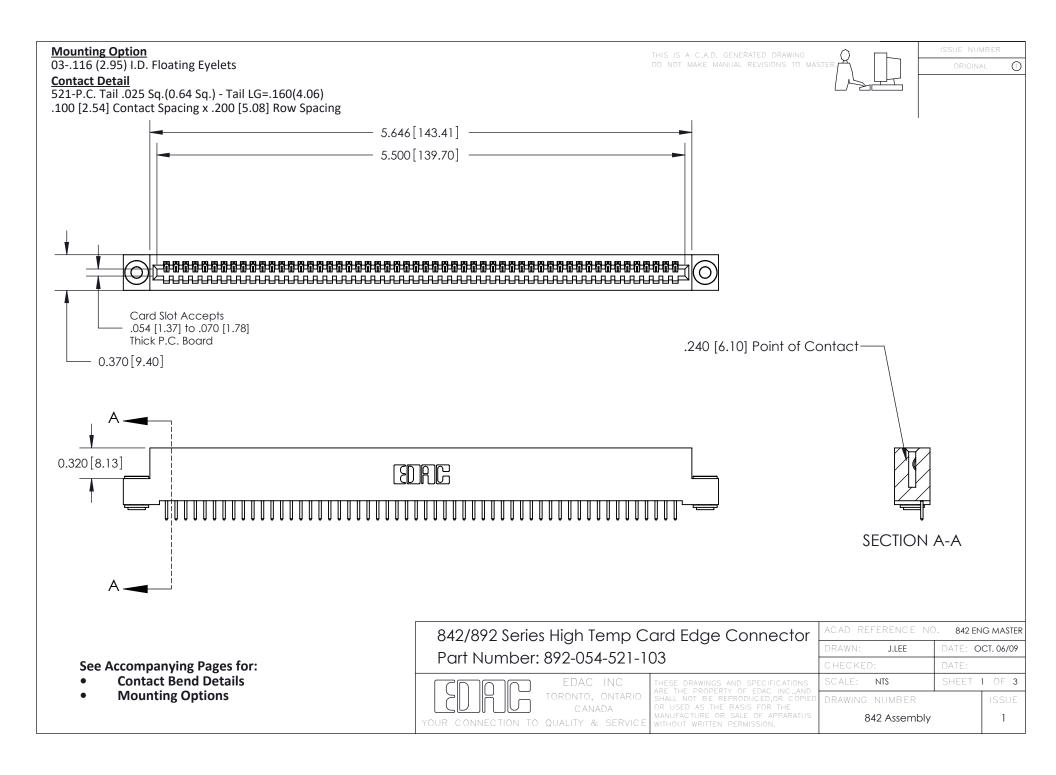

THIS IS A C.A.D. GENERATED DRAWING DO NOT MAKE MANUAL REVISIONS TO MASTER

ORIGINAL (1)



| 842/892 Series High Temp Card Edge Connector<br>Contact Bend Detail |                                                                                                  | ACAD REFERENCE NO. 842 ENG MASTER |             |                  |        |
|---------------------------------------------------------------------|--------------------------------------------------------------------------------------------------|-----------------------------------|-------------|------------------|--------|
|                                                                     |                                                                                                  | DRAWN:                            | J.