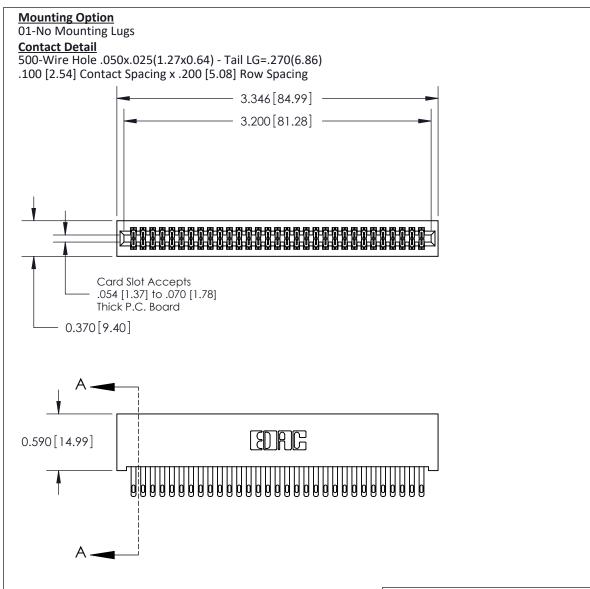

.240 [6.10] Point of Contact-

842/892 Series High Temp Card Edge Connector Part Number: 892-062-500-201

842 ENG MASTER J.LEE DATE: OCT. 06/09 SHEET 1 OF 3 NTS

SECTION A-A

YOUR CONNECTION TO QUALITY & SERVICE

842 Assembly

**Contact Bend Details Mounting Options** 

**See Accompanying Pages for:** 

THIS IS A C.A.D. GENERATED DRAWING DO NOT MAKE MANUAL REVISIONS TO MASTER

ISSUE NUMBE

ORIGINAL

1

| 842/892 Series High Temp Card Edge Connector<br>Contact Bend Detail                            |                                                                   | ACAD REFERENCE NO. 842 ENG MASTER |       |                         |        |
|------------------------------------------------------------------------------------------------|-------------------------------------------------------------------|-----------------------------------|-------|-------------------------|--------|
|                                                                                                |                                                                   | DRAWN: .                          | J.LEE | DATE: <b>OCT. 06/09</b> |        |
|                                                                                                |                                                                   | CHECKED:                          |       | DATE:                   |        |
| EDAC INC                                                                                       | THESE DRAWINGS AND SPECIFICATIONS ARE THE PROPERTY OF EDAC INCAND | SCALE: NTS                        |       | SHEET 2                 | 2 OF 3 |
| TORONTO, ONTARIO                                                                               | SHALL NOT BE REPRODUCED, OR COPIED OR USED AS THE BASIS FOR THE   | DRAWING NUI                       | MBER  |                         | ISSUE  |
| CANADA  OR USED AS THE BASIS FOR THE MANUFACTURE OR SALE OF APPARA WITHOUT WRITTEN PERMISSION. |                                                                   | 842 Assembly                      |       | 1                       |        |