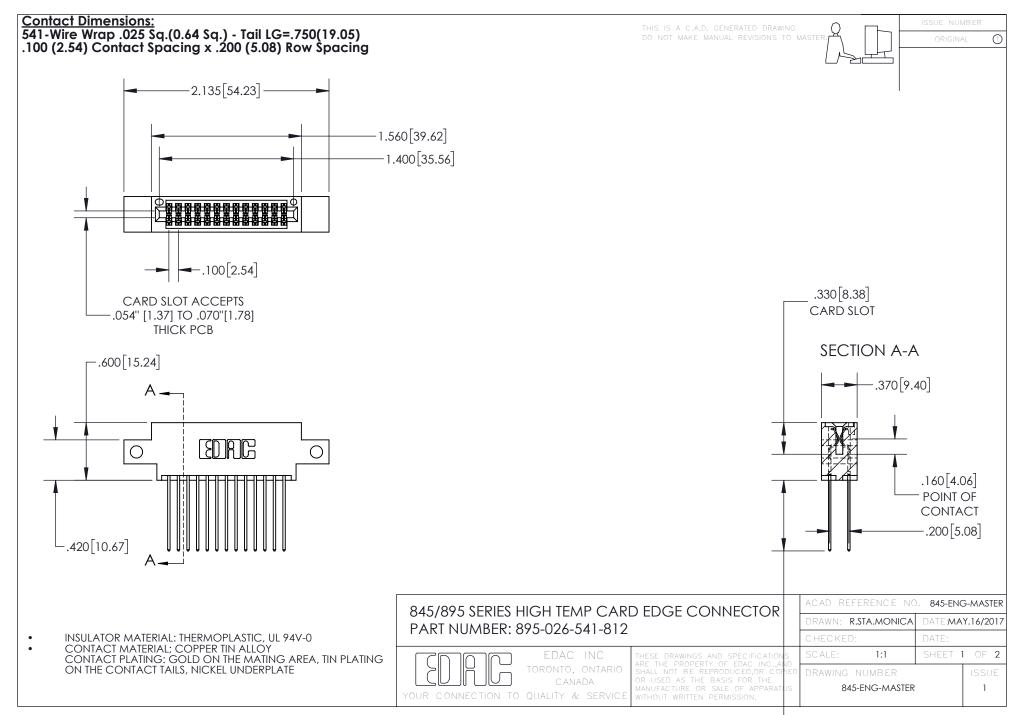

INSULATOR MATERIAL: THERMOPLASTIC POLYESTER, UL 94V-0 DAP MATERIAL AVAILABLE UPON REQUEST

**Contact Code 558** 

CONTACT MATERIAL; COPPER ALLOY CONTACT PLATING: GOLD ON THE MATING AREA, TIN PLATING ON THE CONTACT TAILS, NICKEL UNDERPLATE

## 845/895 SERIES HIGH TEMP CARD EDGE CONNECTOR CONTACT CODE 555,556,558,559,560 DIMENSIONS

YOUR CONNECTION TO QUALITY & SERVICE

Contact Code 559

|   | ACAD REFERENCE NO. 845-ENG-MASTER |                  |  |
|---|-----------------------------------|------------------|--|
|   | DRAWN: R.STA.MONICA               | DATE:MAY.16/2017 |  |
|   | CHECKED:                          | DATE:            |  |
|   | SCALE: 1:1                        | SHEET 2 OF 2     |  |
| D | DRAWING NUMBER                    | ISSUE            |  |

Contact Code 560