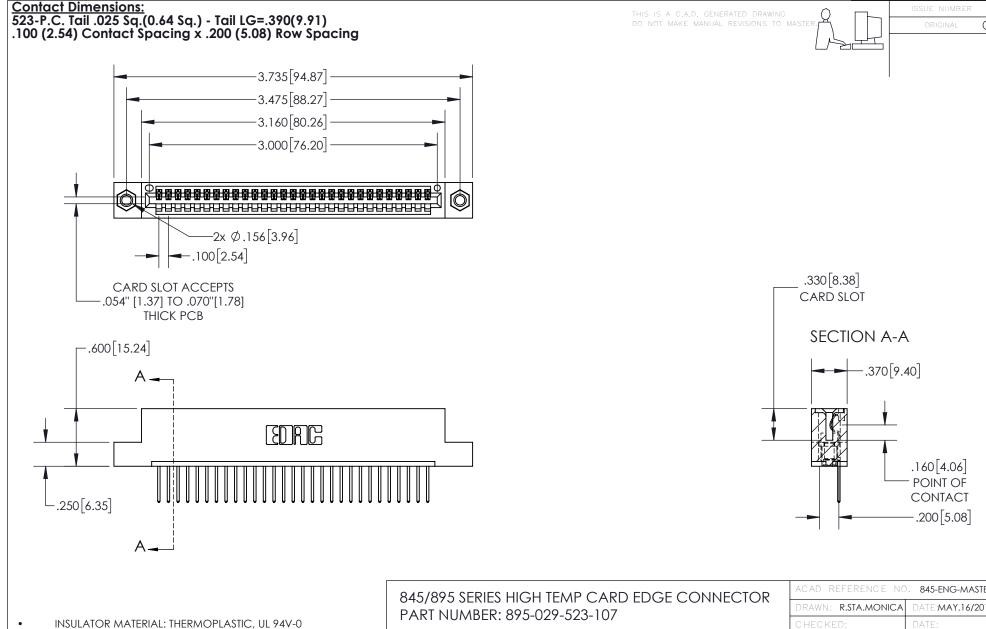

## 845/895 SERIES HIGH TEMP CARD EDGE CONNECTOR CONTACT CODE 555,556,558,559,560 DIMENSIONS

YOUR CONNECTION TO QUALITY & SERVICE

|   | ACAD REFERENCE NO. 845-ENG-MASTER |                  |  |  |  |
|---|-----------------------------------|------------------|--|--|--|
|   | DRAWN: R.STA.MONICA               | DATE:MAY.16/2017 |  |  |  |
|   | CHECKED:                          | DATE:            |  |  |  |
|   | SCALE: 1:1                        | SHEET 2 OF 2     |  |  |  |
| D | DRAWING NUMBER                    | ISSUE            |  |  |  |