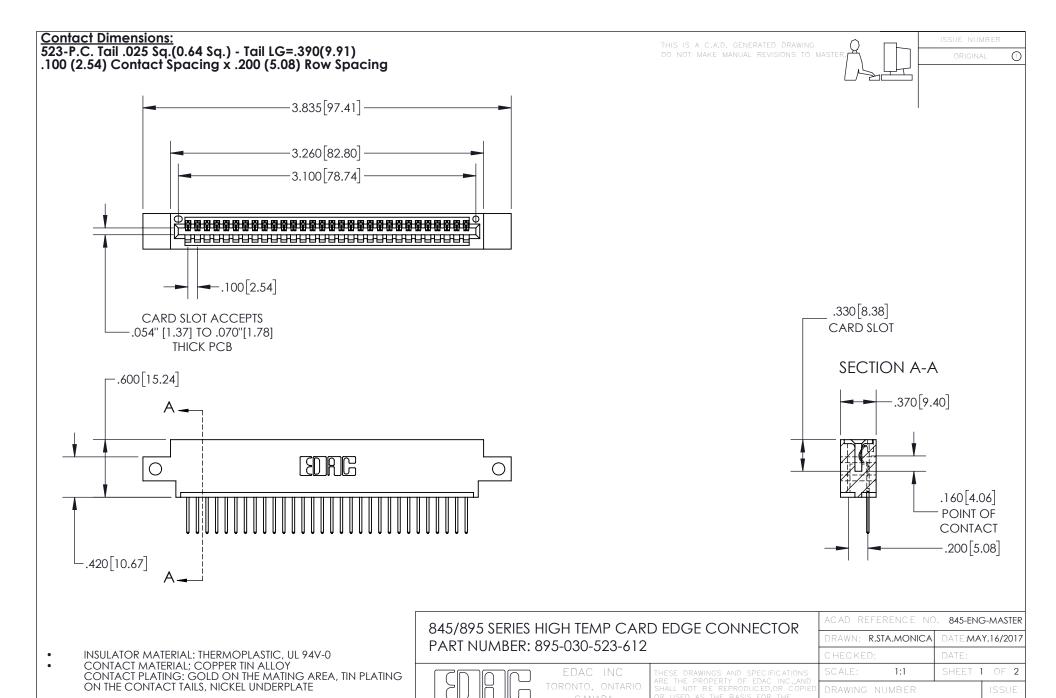

YOUR CONNECTION TO QUALITY & SERVICE

845-ENG-MASTER

INSULATOR MATERIAL: THERMOPLASTIC POLYESTER, UL 94V-0 DAP MATERIAL AVAILABLE UPON REQUEST

**Contact Code 558** 

CONTACT MATERIAL; COPPER ALLOY CONTACT PLATING: GOLD ON THE MATING AREA, TIN PLATING ON THE CONTACT TAILS, NICKEL UNDERPLATE

## 845/895 SERIES HIGH TEMP CARD EDGE CONNECTOR CONTACT CODE 555,556,558,559,560 DIMENSIONS

YOUR CONNECTION TO QUALITY & SERVICE

Contact Code 559

|   | ACAD REFERENCE NO. 845-ENG-MASTER |                  |  |
|---|-----------------------------------|------------------|--|
|   | DRAWN: R.STA.MONICA               | DATE:MAY.16/2017 |  |
|   | CHECKED:                          | DATE:            |  |
|   | SCALE: 1:1                        | SHEET 2 OF 2     |  |
| D | DRAWING NUMBER                    | ISSUE            |  |

Contact Code 560

845-ENG-MASTER