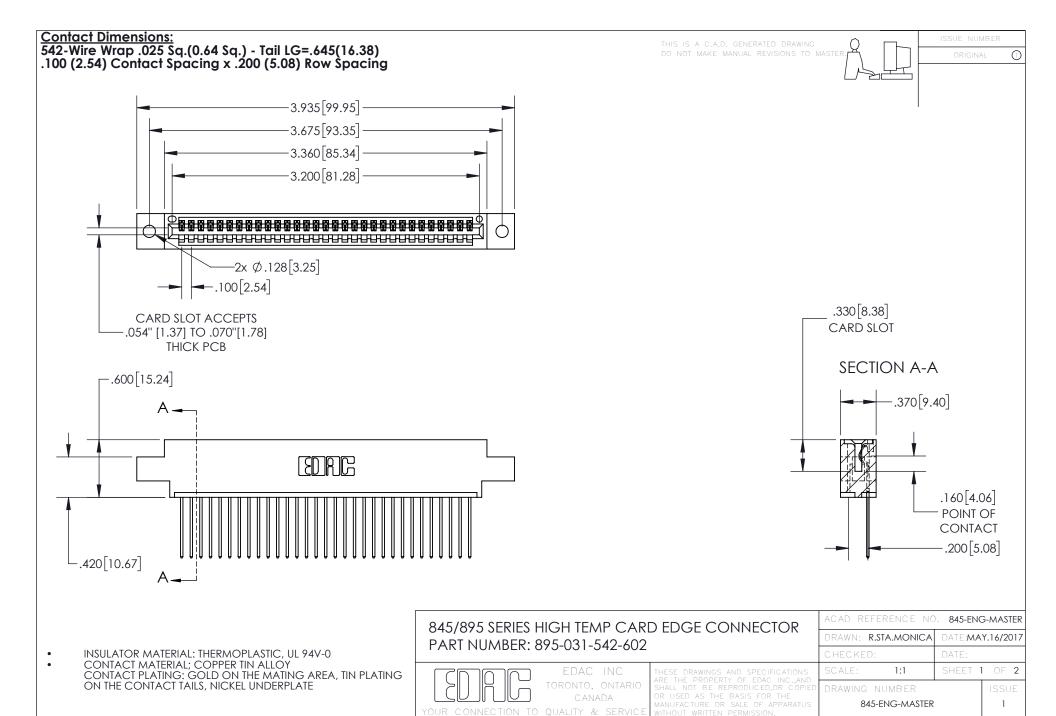

INSULATOR MATERIAL: THERMOPLASTIC POLYESTER, UL 94V-0 DAP MATERIAL AVAILABLE UPON REQUEST

**Contact Code 558** 

CONTACT MATERIAL; COPPER ALLOY CONTACT PLATING: GOLD ON THE MATING AREA, TIN PLATING ON THE CONTACT TAILS, NICKEL UNDERPLATE

## 845/895 SERIES HIGH TEMP CARD EDGE CONNECTOR CONTACT CODE 555,556,558,559,560 DIMENSIONS

YOUR CONNECTION TO QUALITY & SERVICE

Contact Code 559

|   | ACAD REFERENCE NO. 845-ENG-MASTER |                  |  |
|---|-----------------------------------|------------------|--|
|   | DRAWN: R.STA.MONICA               | DATE:MAY.16/2017 |  |
|   | CHECKED:                          | DATE:            |  |
|   | SCALE: 1:1                        | SHEET 2 OF 2     |  |
| D | DRAWING NUMBER                    | ISSUE            |  |

Contact Code 560