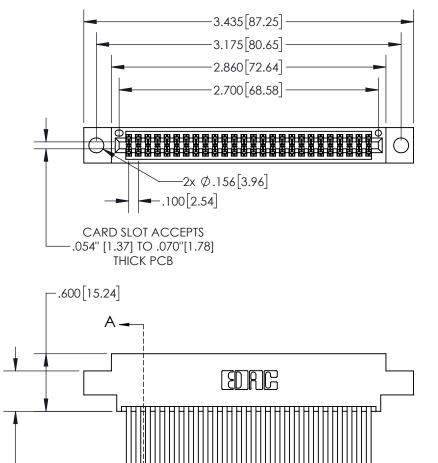

## **Contact Dimensions:** 544-Wire Wrap .050x.025(1.27x0.64) - Tail LG=.750(19.05) .100 (2.54) Contact Spacing x .200 (5.08) Row Spacing

- 845/895 SERIES HIGH TEMP CARD EDGE CONNECTOR INSULATOR MATERIAL: THERMOPLASTIC, UL 94V-0
- CONTACT MATERIAL; COPPER TIN ALLOY
  CONTACT PLATING: GOLD ON THE MATING AREA, TIN PLATING
  ON THE CONTACT TAILS, NICKEL UNDERPLATE

- INSULATOR MATERIAL: THERMOPLASTIC POLYESTER, UL 94V-0 DAP MATERIAL AVAILABLE UPON REQUEST
- CONTACT MATERIAL; COPPER ALLOY

CONTACT PLATING: GOLD ON THE MATING AREA, TIN PLATING ON THE CONTACT TAILS, NICKEL UNDERPLATE