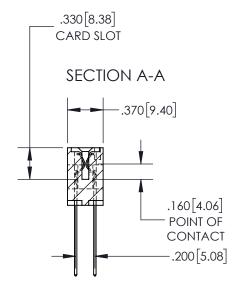

## **Contact Dimensions:** 544-Wire Wrap .050x.025(1.27x0.64) - Tail LG=.750(19.05) .100 (2.54) Contact Spacing x .200 (5.08) Row Spacing

- 845/895 SERIES HIGH TEMP CARD EDGE CONNECTOR INSULATOR MATERIAL: THERMOPLASTIC, UL 94V-0
- CONTACT MATERIAL; COPPER TIN ALLOY
  CONTACT PLATING: GOLD ON THE MATING AREA, TIN PLATING
  ON THE CONTACT TAILS, NICKEL UNDERPLATE