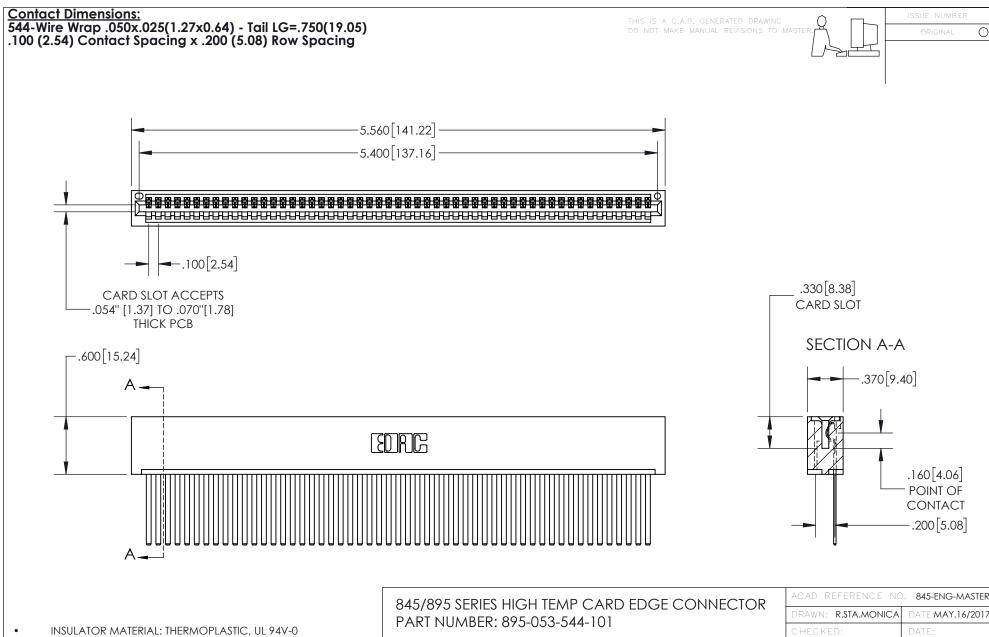

- CONTACT MATERIAL; COPPER TIN ALLOY
  CONTACT PLATING: GOLD ON THE MATING AREA, TIN PLATING
  ON THE CONTACT TAILS, NICKEL UNDERPLATE

YOUR CONNECTION TO QUALITY & SERVICE

| ACAD REFERENCE NO. 845-ENG-MASTER |                  |  |
|-----------------------------------|------------------|--|
| DRAWN: R.STA.MONICA               | DATE:MAY.16/2017 |  |
| CHECKED:                          | DATE:            |  |
| SCALE: 1:1                        | SHEET 1 OF 2     |  |
| DRAWING NUMBER                    | ISSUE            |  |
| 845-ENG-MASTER                    | 1                |  |







INSULATOR MATERIAL: THERMOPLASTIC POLYESTER, UL 94V-0 DAP MATERIAL AVAILABLE UPON REQUEST

**Contact Code 558** 

CONTACT MATERIAL; COPPER ALLOY CONTACT PLATING: GOLD ON THE MATING AREA, TIN PLATIN