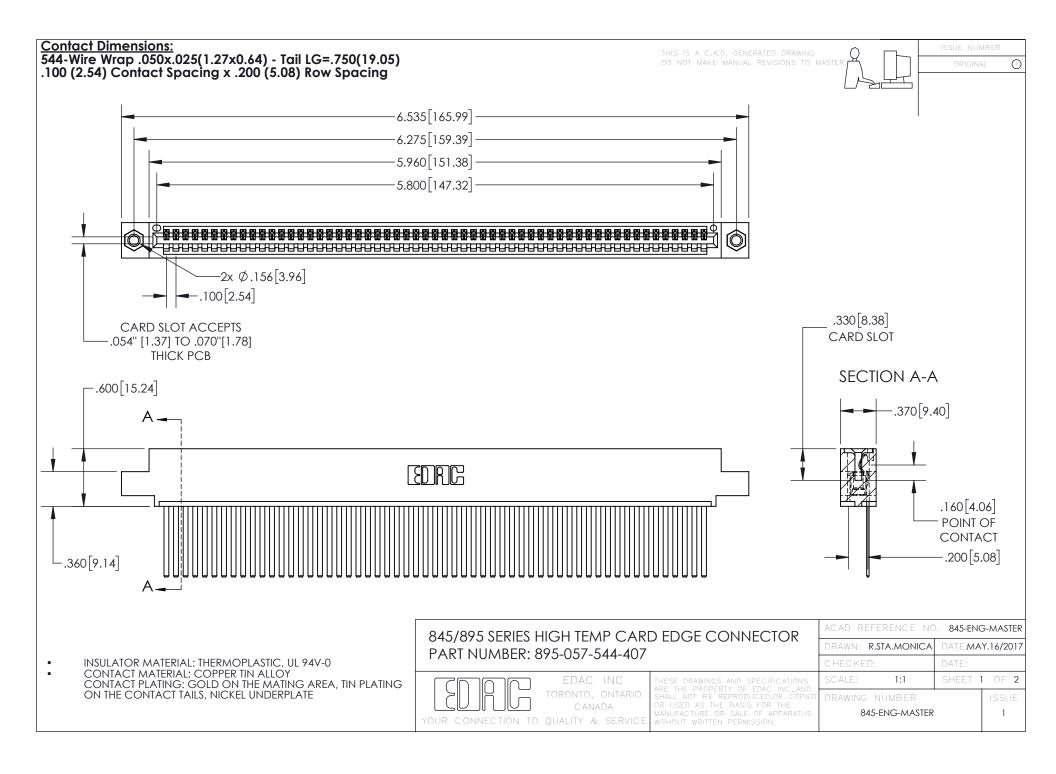

INSULATOR MATERIAL: THERMOPLASTIC POLYESTER, UL 94V-0 DAP MATERIAL AVAILABLE UPON REQUEST

**Contact Code 558** 

CONTACT MATERIAL; COPPER ALLOY CONTACT PLATING: GOLD ON THE MATING AREA, TIN PLATING ON THE CONTACT TAILS, NICKEL UNDERPLATE

## 845/895 SERIES HIGH TEMP CARD EDGE CONNECTOR CONTACT CODE 555,556,558,559,560 DIMENSIONS

YOUR CONNECTION TO QUALITY & SERVICE

Contact Code 559

|   | ACAD REFERENCE NO. 845-ENG-MASTER |                  |  |
|---|-----------------------------------|------------------|--|
|   | DRAWN: R.STA.MONICA               | DATE:MAY.16/2017 |  |
|   | CHECKED:                          | DATE:            |  |
|   | SCALE: 1:1                        | SHEET 2 OF 2     |  |
| D | DRAWING NUMBER                    | ISSUE            |  |

Contact Code 560

845-ENG-MASTER