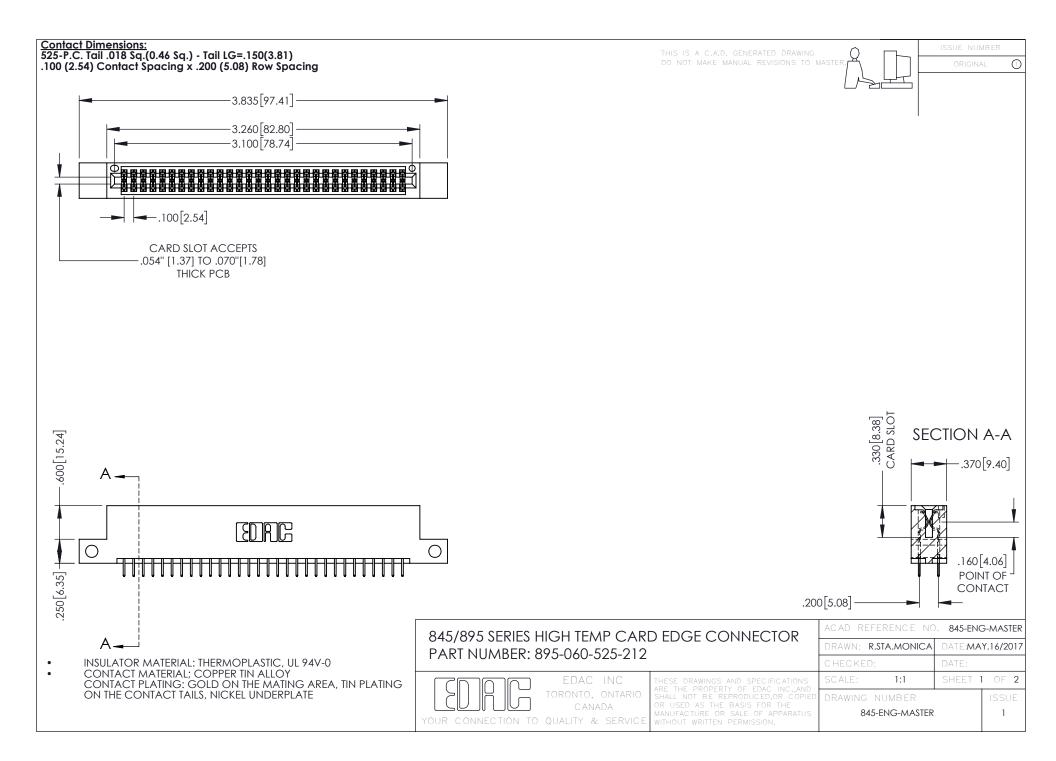

- INSULATOR MATERIAL: THERMOPLASTIC POLYESTER, UL 94V-0 DAP MATERIAL AVAILABLE UPON REQUEST
- CONTACT MATERIAL; COPPER ALLOY

**Contact Code 558** 

CONTACT PLATING: GOLD ON THE MATING AREA, TIN PLATING ON THE CONTACT TAILS, NICKEL UNDERPLATE

## 845/895 SERIES HIGH TEMP CARD EDGE CONNECTOR CONTACT CODE 555,556,558,559,560 DIMENSIONS

YOUR CONNECTION TO QUALITY & SERVICE

Contact Code 559

|   | ACAD REFERENCE NO   | . 845-ENG-MASTER |
|---|---------------------|------------------|
|   | DRAWN: R.STA.MONICA | DATE:MAY.16/2017 |
|   | CHECKED:            | DATE:            |
|   | SCALE: 1:1          | SHEET 2 OF 2     |
| D | DRAWING NUMBER      | ISSUE            |

Contact Code 560

845-ENG-MASTER