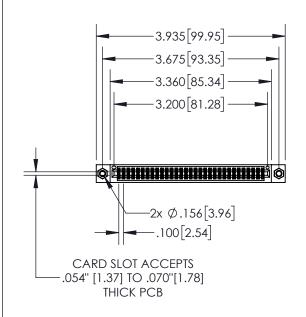

| 845 | 5/895 SERIES | HIGH TEMP  | CARD  | EDGE | CONNEC | TOR |
|-----|--------------|------------|-------|------|--------|-----|
| PΑ  | RT NUMBER:   | 895-062-55 | 6-207 |      |        |     |

| $\overline{}$ |                     |           |           |
|---------------|---------------------|-----------|-----------|
|               | ACAD REFERENCE NO   | . 845-ENC | G-MASTER  |
|               | DRAWN: R.STA.MONICA | DATE:MA   | Y.16/2017 |
|               | CHECKED:            | DATE:     |           |
|               | SCALE: 1:2          | SHEET 1   | OF 2      |
| 0             | DRAWING NUMBER      |           | ISSUE     |
|               | 845-ENG-MASTER      |           | 1         |