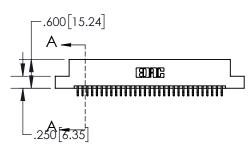

## **Contact Dimensions:**

556-Extender Board Bend (Code 520 Contacts)
See Sheet 2 for Contact Code 555, 556, 558, 559, 560 Dimensions

- INSULATOR MATERIAL: THERMOPLASTIC, UL 94V-0
- CONTACT MATERIAL; COPPER TIN ALLOY CONTACT PLATING: GOLD ON THE MATING AREA, TIN PLATING ON THE CONTACT TAILS, NICKEL UNDERPLATE

1

| .330[8.38]<br>CARD SLOT |                             |  |  |  |
|-------------------------|-----------------------------|--|--|--|
| -                       | <b>─</b> .370[9.40]         |  |  |  |
|                         | SECTION A-A                 |  |  |  |
|                         | .160[4.06] POINT OF CONTACT |  |  |  |
|                         | <b>-</b> .200[5.08]         |  |  |  |