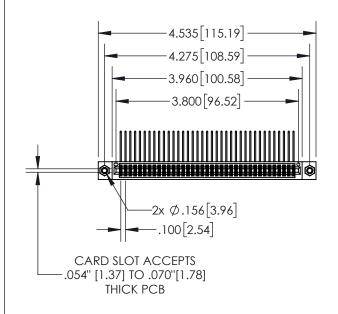

| 845/895 SERIES HIGH TEMP CARD EDGE CONNECTOR |
|----------------------------------------------|
| PART NUMBER: 895-074-558-808                 |

| ACAD REFERENCE NO. 845-ENG-MASTER |                  |       |  |  |  |  |
|-----------------------------------|------------------|-------|--|--|--|--|
| DRAWN: R.STA.MONICA               | DATE:MAY.16/2017 |       |  |  |  |  |
| CHECKED:                          | DATE:            |       |  |  |  |  |
| SCALE: 1:2                        | SHEET 1          | OF 2  |  |  |  |  |
| DRAWING NUMBER                    |                  | ISSUE |  |  |  |  |
| 845-ENG-MASTER                    | 1                |       |  |  |  |  |