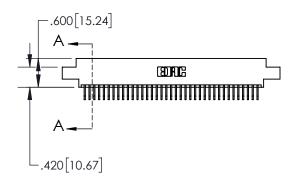

1

| AL | REVISIONS | MASIEK. |  |
|----|-----------|---------|--|
|    |           |         |  |

| .330[8.38]<br>CARD SLOT     |  |  |  |  |  |  |
|-----------------------------|--|--|--|--|--|--|
| 370[9.40]<br>SECTION A-A    |  |  |  |  |  |  |
| .160[4.06] POINT OF CONTACT |  |  |  |  |  |  |
| 200[5.08]                   |  |  |  |  |  |  |