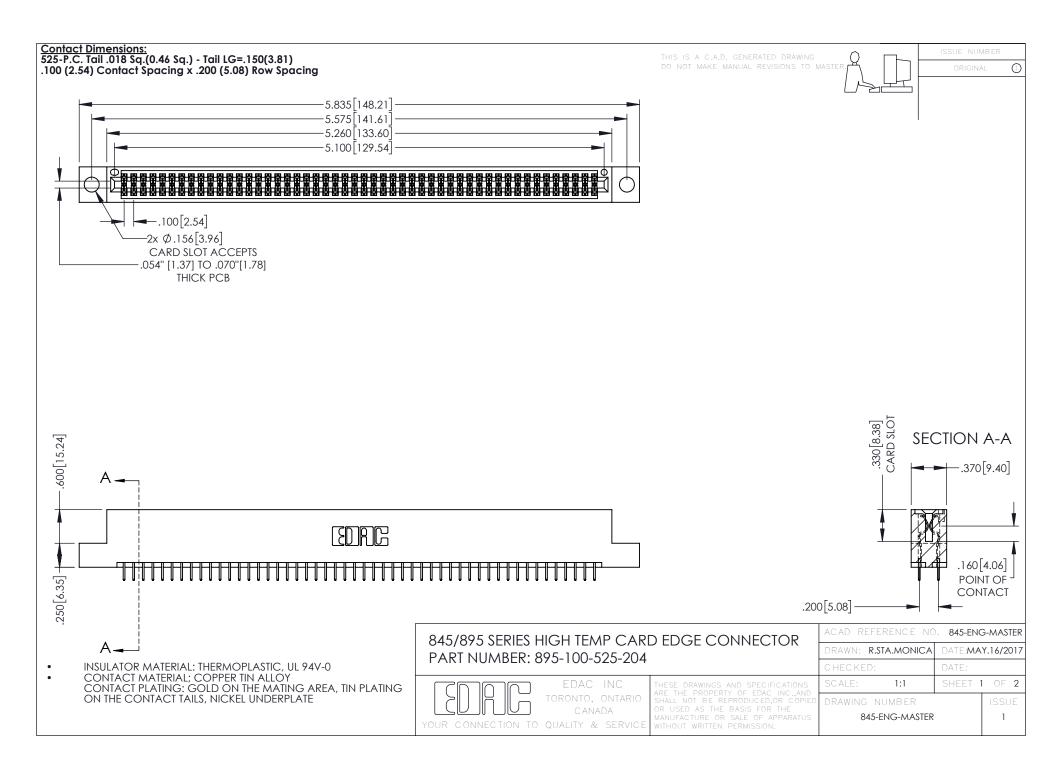

- INSULATOR MATERIAL: THERMOPLASTIC POLYESTER, UL 94V-0 DAP MATERIAL AVAILABLE UPON REQUEST
- CONTACT MATERIAL; COPPER ALLOY

**Contact Code 558** 

CONTACT PLATING: GOLD ON THE MATING AREA, TIN PLATING ON THE CONTACT TAILS, NICKEL UNDERPLATE

## 845/895 SERIES HIGH TEMP CARD EDGE CONNECTOR CONTACT CODE 555,556,558,559,560 DIMENSIONS

YOUR CONNECTION TO QUALITY & SERVICE

Contact Code 559

|   | ACAD REFERENCE NO   | . 845-ENG-MASTER |
|---|---------------------|------------------|
|   | DRAWN: R.STA.MONICA | DATE:MAY.16/2017 |
|   | CHECKED:            | DATE:            |
|   | SCALE: 1:1          | SHEET 2 OF 2     |
| D | DRAWING NUMBER      | ISSUE            |

Contact Code 560

845-ENG-MASTER