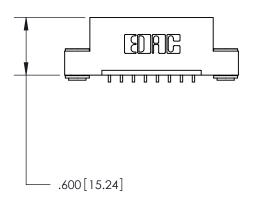

846/896 SERIES HIGH TEMP CARD EDGE CONNECTOR PART NUMBER: 896-008-559-103

**EDAC INC** TORONTO, ONTARIO CANADA

THESE DRAWINGS AND SPECIFICATIONS ARE THE PROPERTY OF EDAC INC.,AND SHALL NOT BE REPRODUCED, OR COPIED OR USED AS THE BASIS FOR THE MANUFACTURE OR SALE OF APPARATUS WITHOUT WRITTEN PERMISSION.

| ACAD REFERENCE NO. | 846-ENG-MASTER   |
|--------------------|------------------|
| DRAWN: J.LEE       | DATE: APR. 22/09 |
| CHECKED:           | DATE:            |
| SCALE: 1:1         | SHEET 1 OF 2     |
| DRAWING NUMBER     | ISSUE            |
| 846-ENG-MASTER     | 1                |