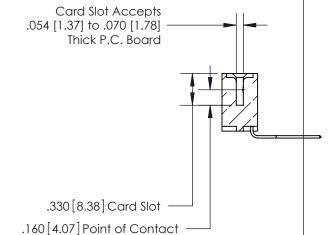

## 846/896 SERIES HIGH TEMP CARD EDGE CONNECTOR CONTACT CODE 555,556,558,559,560 DIMENSIONS

.150 [3.81]

YOUR CONNECTION TO QUALITY & SERVICE

**Contact Code 559** 

**EDAC INC** TORONTO, ONTARIO CANADA

THESE DRAWINGS AND SPECIFICATIONS ARE THE PROPERTY OF EDAC INC.,AND SHALL NOT BE REPRODUCED, OR COPIED OR USED AS THE BASIS FOR THE MANUFACTURE OR SALE OF APPARATUS WITHOUT WRITTEN PERMISSION.

| ACAD REFERENCE NO. | 846-ENG-MASTER   |
|--------------------|------------------|
| DRAWN: J.LEE       | DATE: APR. 22/09 |
| CHECKED:           | DATE:            |
| SCALE: 1:1         | SHEET 2 OF 2     |
| DRAWING NUMBER     | ISSUE            |
| 846-ENG-MASTER     | 1                |