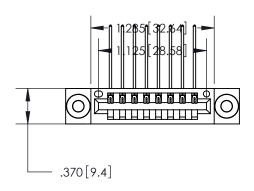

846/896 SERIES HIGH TEMP CARD EDGE CONNECTOR PART NUMBER: 896-008-559-103

**EDAC INC** TORONTO, ONTARIO CANADA

THESE DRAWINGS AND SPECIFICATIONS ARE THE PROPERTY OF EDAC INC.,AND SHALL NOT BE REPRODUCED, OR COPIED OR USED AS THE BASIS FOR THE MANUFACTURE OR SALE OF APPARATUS WITHOUT WRITTEN PERMISSION.

| ACAD REFERENCE NO. | 846-ENG-MASTER   |
|--------------------|------------------|
| DRAWN: J.LEE       | DATE: APR. 22/09 |
| CHECKED:           | DATE:            |
| SCALE: 1:1         | SHEET 1 OF 2     |
| DRAWING NUMBER     | ISSUE            |
| 846-ENG-MASTER     | 1                |