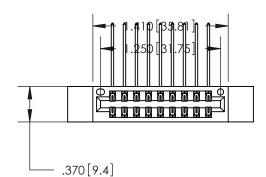

846/896 SERIES HIGH TEMP CARD EDGE CONNECTOR PART NUMBER: 896-018-559-812

YOUR CONNECTION TO QUALITY & SERVICE

**EDAC INC** TORONTO, ONTARIO CANADA

THESE DRAWINGS AND SPECIFICATIONS ARE THE PROPERTY OF EDAC INC.,AND SHALL NOT BE REPRODUCED, OR COPIED OR USED AS THE BASIS FOR THE MANUFACTURE OR SALE OF APPARATUS WITHOUT WRITTEN PERMISSION.

Card Slot Accepts .054 [1.37] to .070 [1.78] Thick P.C. Board .330[8.38] Card Slot -

.160 [4.07] Point of Contact —

THIS IS A C.A.D. GENERATED DRAWING DO NOT MAKE MANUAL REVISIONS TO MASTER.

ISSUE NUMBER