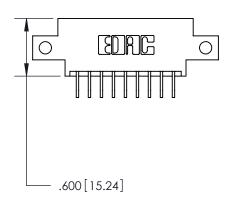

846/896 SERIES HIGH TEMP CARD EDGE CONNECTOR PART NUMBER: 896-018-559-812

YOUR CONNECTION TO QUALITY & SERVICE

**EDAC INC** TORONTO, ONTARIO CANADA

THESE DRAWINGS AND SPECIFICATIONS ARE THE PROPERTY OF EDAC INC.,AND SHALL NOT BE REPRODUCED, OR COPIED OR USED AS THE BASIS FOR THE MANUFACTURE OR SALE OF APPARATUS WITHOUT WRITTEN PERMISSION.