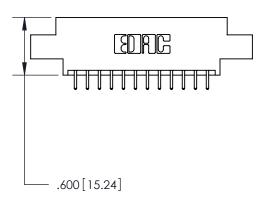

THIS IS A C.A.D. GENERATED DRAWING DO NOT MAKE MANUAL REVISIONS TO MASTER.

ISSUE NUMBER

.165[4.19]

.375 [9.54]

ORIGINAL

1

.060 [1.52] .125(3.18) to .210(5.33) **Outside Tails** .125(3.18) to .210(5.33) **Outside Tails** 