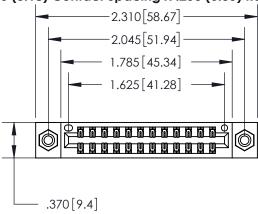

THIS IS A C.A.D. GENERATED DRAWING DO NOT MAKE MANUAL REVISIONS TO MASTER.

ISSUE NUMBER ORIGINAL

846/896 SERIES HIGH TEMP CARD EDGE CONNECTOR PART NUMBER: 896-024-521-808

**EDAC INC** TORONTO, ONTARIO CANADA

Contact Dimensions: 521-P.C. Tail .025 Sq. (0.64 Sq.) - Tail LG. =.150 (3.81) .125 (3.18) Contact Spacing x .250 (6.35) Row Spacing

INSULATOR MATERIAL: THERMOPLASTIC POLYESTER, UL 94V-0 CONTACT MATERIAL; COPPER, NICKEL, TIN ALLOY CA-725 CONTACT PLATING: GOLD ON THE MATING AREA, TIN-LEAD ON THE CONTACT TAILS, NICKEL UNDERPLATE