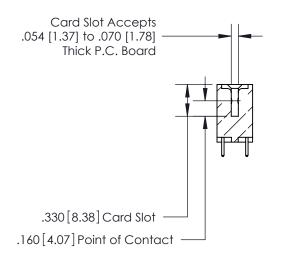

Contact Dimensions: 521-P.C. Tail .025 Sq. (0.64 Sq.) - Tail LG. =.150 (3.81) .125 (3.18) Contact Spacing x .250 (6.35) Row Spacing





INSULATOR MATERIAL: THERMOPLASTIC POLYESTER, UL 94V-0 CONTACT MATERIAL; COPPER, NICKEL, TIN ALLOY CA-725 CONTACT PLATING: GOLD ON THE MATING AREA, TIN-LEAD ON THE CONTACT TAILS, NICKEL UNDERPLATE

THIS IS A C.A.D. GENERATED DRAWING DO NOT MAKE MANUAL REVISIONS TO MASTER.



ISSUE NUMBER ORIGINAL



846/896 SERIES HIGH TEMP CARD EDGE CONNECTOR PART NUMBER: 896-024-521-808



**EDAC INC** TORONTO, ONTARIO CANADA

THESE DRAWINGS AND SPECIFICATIONS ARE THE PROPERTY OF EDAC INC.,AND SHALL NOT BE REPRODUCED, OR COPIED OR USED AS THE BASIS FOR THE MANUFACTURE OR SALE OF APPARATUS WITHOUT WRITTEN PERMISSION.

|  | ACAD REFERENCE NO. | 846-ENG-MASTER   |
|--|--------------------|------------------|
|  | DRAWN: J.LEE       | DATE: APR. 22/09 |
|  | CHECKED:           | DATE:            |
|  | SCALE: 1:1         | SHEET 1 OF 2     |
|  | DRAWING NUMBER     | ISSUE            |
|  | 846-ENG-MASTER     | 1                |

THIS IS A C.A.D. GENERATED DRAWING DO NOT MAKE MANUAL REVISIONS TO MASTER.



ISSUE NUMBER

.165[4.19]

.375 [9.54]

ORIGINAL

1





.060 [1.52] .125(3.18) to .210(5.33) **